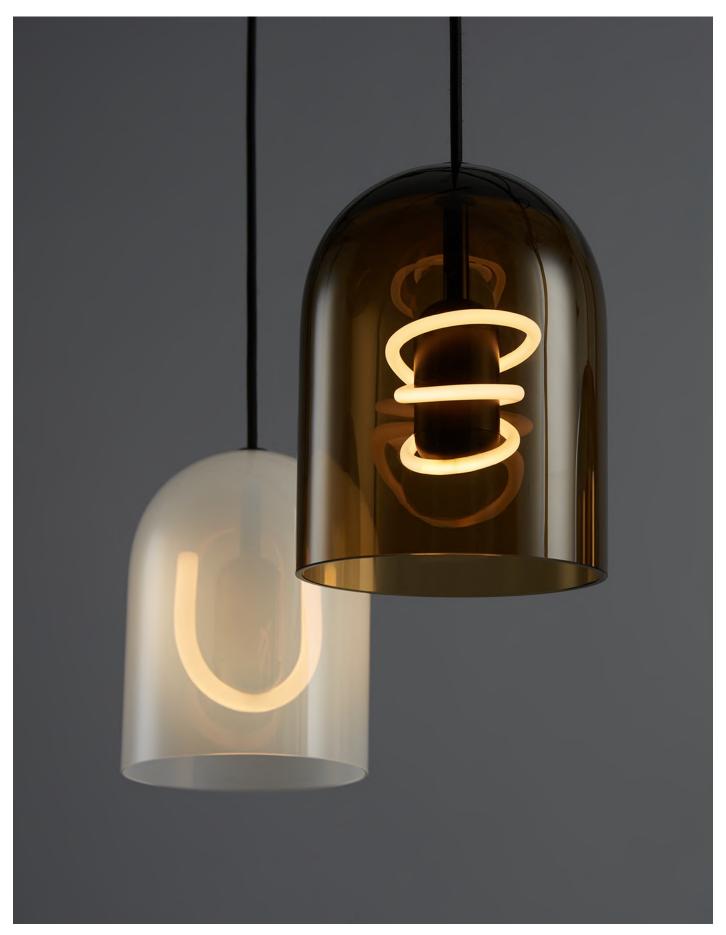

**FAMILY** 

Capo

**TYPE** 

Pendant

**CABLE** 

Black

**CABLE LENGTH** 

200cm / 79in

WEIGHT

1.5kg / 3.3lb

Capo - compact, contemporary and designed to celebrate the BEEM Smile or Curli lamps.

These unique LED lamp designs are cleanly presented within full rounded geometric vessels, like a precious specimen in a jar. These hand blown glass domes are available in two tinted transparent shades that produce dynamic reflections as well as transparent Opal, which hides the bulb until illuminated revealing it's ghostly form.

The name Capo derives from mix between cap (as in cover) and apothecary (as in the jars).