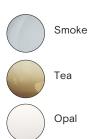

WEIGHT

1.5kg / 3.3lb

Capo - compact, contemporary and designed to celebrate the BEEM Smile or Curli lamps.

These unique LED lamp designs are cleanly presented within full rounded geometric vessels, like a precious specimen in a jar. These hand blown glass domes are available in two tinted transparent shades that produce dynamic reflections as well as transparent Opal, which hides the bulb until illuminated revealing it's ghostly form.

## **FINISH**