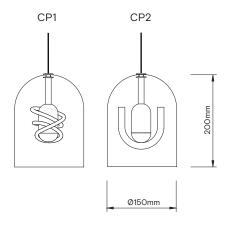

## **SPECIFICATION**

220-240V / 50Hz

Lamp Base

CP1 E27 ES Beem Curli 8W CP2 E27 ES Beem Smile O1 6W

**IP Rating** 

IP20

Dimmable

Yes

Certification

System

110-120V / 60Hz

Lamp Base

CP1 E26 ES Beem Curli 8W CP2 E26 ES Beem Smile O1 6W

Location Dry Only

Dimmable

Yes

## **DIMENSIONS**