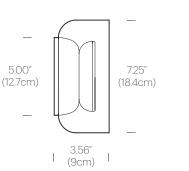

T/ /WHT   |  |
| Totem Sconce (Grey//Clear)                              | TOTE SCON GRY//CLR    |  |
| Totem Sconce (Black//Smoke)                             | TOTE SCON BLK//SMK    |  |
| Totem Sconce (Black//Amber)                             | TOTE SCON BLK//AMB    |  |

## PACKAGING WEIGHT AND DIMENSIONS

| Totem Puck:   | 3LBS   | 20" X 20" X 20"    |
|---------------|--------|--------------------|
| (Lamp)        | 1.3KGS | 50cm X 50cm X 50cm |
| Totem Sconce: | 3LBS   | 17" X 17" X 15"    |
| (Shade)       | 1.3KGS | 43cm X 43cm X 38cm |
|               |        |                    |

## NOTES

Custom requests can be considered on volume orders







## **FINISHES**





FACEPLATE



MATTE BLACK

SMOKE





SHADE



ETCHED WHITE CLEAR

ETCHED AMBER

## DIMENSIONS

TOTEM SCONCE







4.5″ (11.4cm)