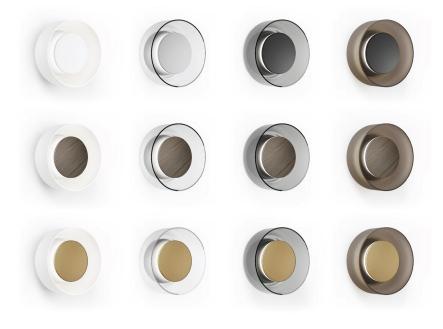

#### DESCRIPTION

Totem Sconce's crafted minimalist form showcases a refined mouth-blown glass diffuser paired with the Totem LED Puck light source to seamlessly usher a captivating light unto any wall or ceiling. The LED Puck features fieldselectable color temperature (2700K, 3000K, 3500K) casting a glare-free ambient wash of light onto the mount surface. Pucks are available in Matte White, Dove Gray, and Black, with optional premium Walnut Essence and Brass Faceplates to complement the base finishes. Glass shades are available in two etched finishes in White and Amber, and two gloss finishes in Clear and Smoke, to suit a variety of environments and décor styles. Totem Wall's modular design is ADA compliant and ideal for lining corridors, living areas and bedroom spaces for hospitality and residential spaces alike.

## **FINISHES**

FACEPLATE

MATTE BLACK

SMOKE

SHADE

ETCHED WHITE CLEAR

ETCHED AMBER