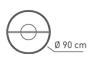

## kg 7.2 m3 0.19

U-LIGHT / downward lighting only / DRIVER INCLUDED

Source

63W - diffused beam 3000K\*, 2700K LED other CCT options available upon request

28,3 cm

max 380 cm

Ø 35,8 cm

~4904 lm\* 78 lm/W\*