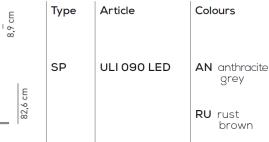

Product code composition

100-240VAC

example composition code SP ULIO90LED RU XX

-sound absorbing option upon request- for more information see www.axolight.eu/u-light/u-light-sound-absorbing.pdf

Code End

XX

### Available colors

RU Rust brown

Sound absorbing option upon request

abel compatibility) contain built in LED lamps that cannot be changed: A, A+,

CUSTOMER

**NOTES** 

SPULI090LED \_ \_ XX

Luminous flux (Im) and efficacy (Im/W) for all built-in LED luminaires is based on nominal ratings of the LED sources. Technical data could be subject to alteration without notice. Axo Light does not provide legal guarantee for the accuracy of this data sheet.