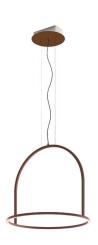

# Design by Timo Ripatti

Collection consisting of wall lamps, ceiling lamps and suspended lamps in aluminium.

Available in several colours and sizes.

Available with sound absorbing panel option.

Typology: SUSPENDED LAMP

### Ratings

- •Built in LED module
- •CCT 3000 K or 2700K
- Downlight
- ·Surface installation over holes
- •Supply voltage ~100-240VAC
- ·Switch mode: on-off
- •Dimmable 1-10V LED driver
- •Painted aluminium profile 23 x23 mm
- •Opalescent diffuser