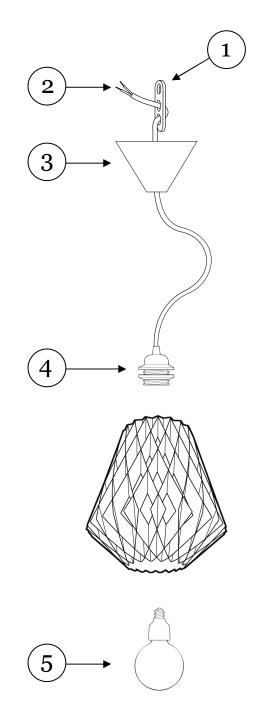

## users guide

- 1. Cable is attached to ceiling hook with plastic loop. Length can be adjusted by sliding cable through loop. Cable length is 2 meters.
- 2. Electrical wire is connected to mains power.

## **Important notice :**

Make sure power is turned off ! Always use a professional for electricity installations!

- Ceiling cup is pushed up against ceiling. 3. Secure cup to it's place with tightening screw.
- E27 lamp holder is attached to lamp shade. 4. Please tighten lamp holder ring securely.
- Attach light bulb to lamp holder. 5.

**Important notice :** Use max 60W light bulbs only !

We recommend using compact fluorescent lights (CFL) For example: OSRAM DULUXSTAR Mini Globe 11 W MEGAMAN CLASSIC 11 W