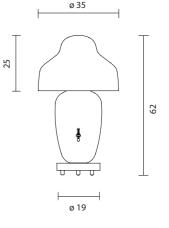

## CHINOZ by Jaime Hayon, 2013

Table lamp. Body in black, red, pale green, Ming or Jùyuàn ceramic. Opal matt, glossy white or black diffuser. Base in black, burgundy, ocher or jùyuàn glossy lacquered wood. Sliding dimmer with polished brass handle, placed on the body. Bodies, bases and shades may be combined.

**Type: Table lamp** 

**Environment: Indoor** 

Structure: Ceramic

Diffuser: Glass

Base: Wood

Voltage: 230 V

**Dimmer: Included** 

Supply: Electrical cord with plug