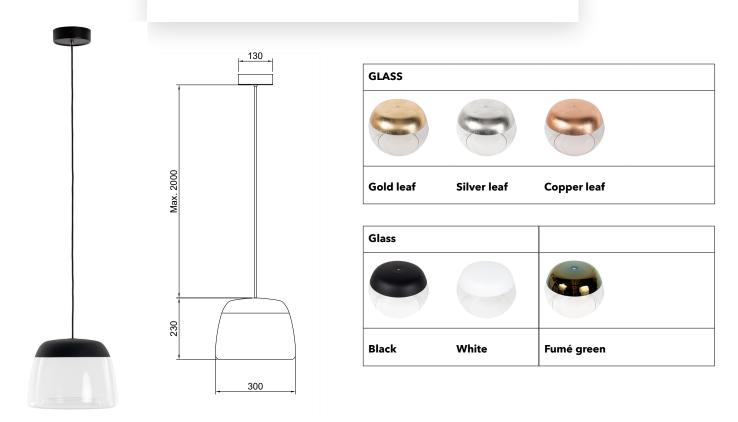

| Mounting    | Pendant      | Source (included)                                                            |               | Marking        | ( €   P20    □           |
|-------------|--------------|------------------------------------------------------------------------------|---------------|----------------|--------------------------|
| Environment | Indoor       | SMD led module 10w 2700K 1000lm Dimmable by TRIAC - Trailing edge (standard) |               | Weight         | 1,5kgs                   |
| Lampshade   | Glass        | DALI and CASAMBI on request.                                                 |               | <b>6</b> 11 1. | 2000mm adjustable.       |
| Frame       | Cord & Metal | Voltage                                                                      | 230 V - 50 hz | Cord lenght    | other length on request. |