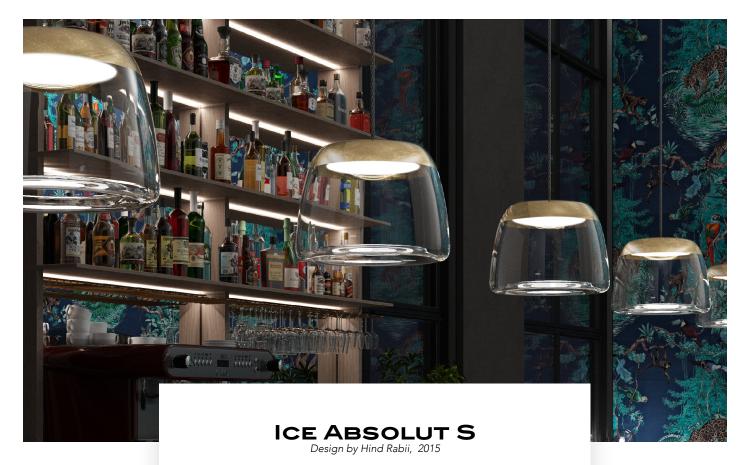

| Mounting    | Pendant      | Source (included)                                                            |               | Marking        | ( €   P20    □           |
|-------------|--------------|------------------------------------------------------------------------------|---------------|----------------|--------------------------|
| Environment | Indoor       | SMD led module 10w 2700K 1000lm Dimmable by TRIAC - Trailing edge (standard) |               | Weight         | 1,5kgs                   |
| Lampshade   | Glass        | DALI and CASAMBI on request.                                                 |               | <b>6</b> 11 1. | 2000mm adjustable.       |
| Frame       | Cord & Metal | Voltage                                                                      | 230 V