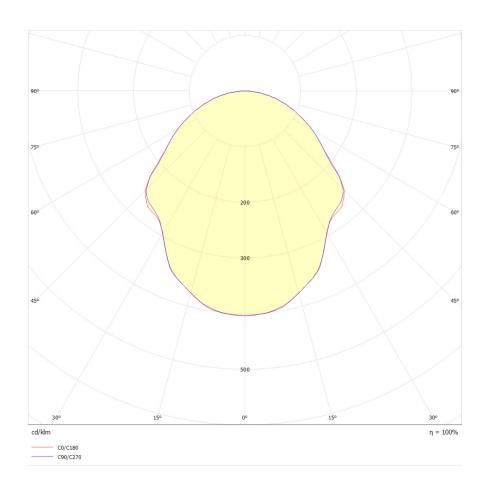

|               | Marking        | ( €   P20    □           |
|-------------|--------------|------------------------------------------------------------------------------|---------------|----------------|--------------------------|
| Environment | Indoor       | SMD led module 10w 2700K 1000lm Dimmable by TRIAC - Trailing edge (standard) |               | Weight         | 1,5kgs                   |
| Lampshade   | Glass        | DALI and CASAMBI on request.                                                 |               | <b>6</b> 11 1. | 2000mm adjustable.       |
| Frame       | Cord & Metal | Voltage                                                                      | 230 V - 50 hz | Cord lenght    | other length on request. |



## LIGHT DISTRIBUTION



## PHASE-CUT DIMMING

All our products are delivered and tested with analog phase-cut dimming capability.

## DALI

For most situations phase-cut dimming is the right way but for new projects for your modern home or for hospitality projects you may need the digital standard DALI.

We also provide on request led drivers for DALI system, contact us!

## **CASAMBI**

Use your phone as a switch or dimmer.
We provide the good solution with the Casambi system. Ask for it!