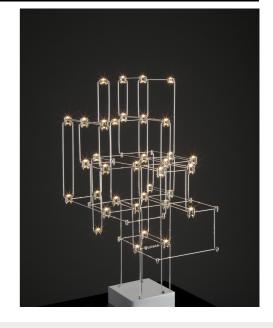

#### **ORION TABLELAMP**

design by
jan pauwels
year of design
2013
material
nickel

#### DESCRIPTION

productname: orion tablelamp

colour:

environment: indoor

| DIMENSIONS | cm | inch |
|------------|----|------|
| length:    | 30 | 11.8 |
| width:     | 30 | 11.8 |
| height:    | 60 |      |
| diameter:  | 0  |      |
| cables:    | 0  | 0.0  |
| canopy:    |    |      |

#### LAMPS INCLUDED

quantity: 70 x 0.2w led

cri led: 95
colourtemp.led: 2700-2800k
lumenoutput led: 1460 lm