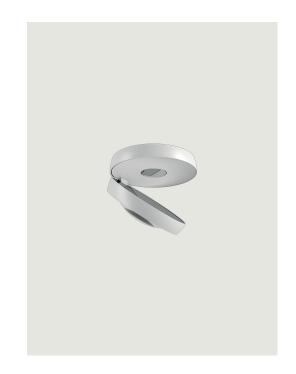

### Model Nautilus

Strong design and leading-edge technology come together in this family of lamps characterised by a convex lens that projects the LED light wherever its needed or most preferred, for a truly efficient and personalised result. Versatile and dynamic, either on the wall, ceiling or suspended in a variety of versions and finishes, Nautilus lamps satisfy a full range of lighting needs, whether functional or purely decorative, in both residential and professional contexts.

| Nautilus                       |                     | Light source                                                             | Structure: Metal                | Code<br>2700 K | Code<br>3000 K |
|--------------------------------|---------------------|--------------------------------------------------------------------------|---------------------------------|----------------|----------------|
| Ø 13.4 cm<br>Ø 5.27"           | 5.8 cm 15.5 cm 6.1" | LED<br>2700 K<br>12 W / 1115 lm<br>220–240 V                             | Matte White – 9010              | 165111         | 165114         |
|                                |                     |                                                                          | Matte Black – 9005              | 165112         | 165115         |
|                                |                     | CRI 90<br>MacAdam 3–Step                                                 | Chrome                          | 165113         | 165116         |
|                                |                     | or                                                                       | Matte Champagne                 | 165133         | 165134         |
|                                |                     | LED<br>3000 K<br>12 W / 1210 lm<br>220–240 V<br>CRI 90<br>MacAdam 3–Step |                                 |                |                |
|                                |                     | LED included                                                             |                                 |                |                |
| Net weight: 1.10 kg Parcels: 1 |                     |                                                                          | <b>(€</b> IP20 Energy Saving ⊕) | Dim Triac 🍥    |                |