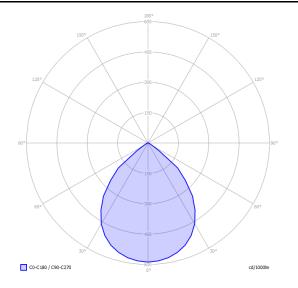

#### Nautilus

LED 2700 K 12 W / 1115 lm 220–240 V CRI 90 MacAdam 3–Step

#### Polar diagram

LED 3000 K 12 W / 1210 lm 220–240 V CRI 90 MacAdam 3–Step