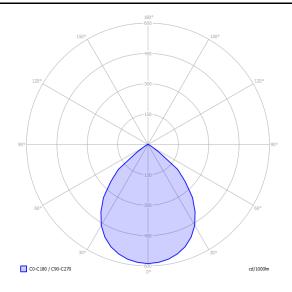

#### Nautilus

LED 2700 K 12 W / 1115 lm 220–240 V CRI 90 MacAdam 3–Step

#### Polar diagram

LED 3000 K 12 W / 1210 lm 220–240 V CRI 90 MacAdam 3–Step