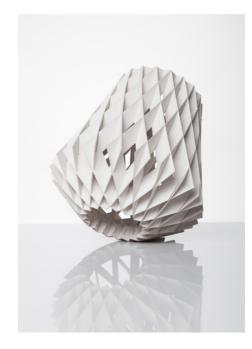

# **28 TABLE**

2016 GREEN GOOD DESIGN **AWARD** 

The pine cone shaped **PILKE 28 DESIGNER: TABLE** lamp can stand upright as well as tilted on a table or shelf in any domestic or public space. The stylish geometric design and natural, sustainable wood bring warm glow and wellbeing to your life. Traditional Finnish shingle work remastered by today's computer technology COLOURS: enables assembly without using any glue or screws. Handcrafted in Finland.

## **MATERIALS:**

Birch plywood

### **SPECIFICATIONS:**

HEIGHT: 30cm DIAMETER: 28cm 0.6kg WEIGHT: CABLE: 2m

LAMP: E27, Max. 20W

RECOMMENDATION: opal LED bulb, 6-9W