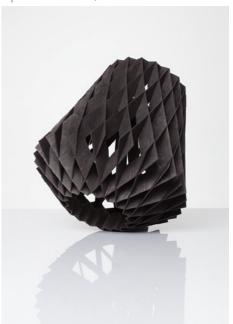

# **28 TABLE**

2016 GREEN GOOD DESIGN **AWARD** 

The pine cone shaped **PILKE 28 DESIGNER: TABLE** lamp can stand upright as well as tilted on a table or shelf in any domestic or public space. The stylish geometric design and natural, sustainable wood bring warm glow and wellbeing to your life. Traditional Finnish shingle work remastered by today's computer technology COLOURS: enables assembly without using any glue or screws. Handcrafted in Finland.

# •••••

Birch

White

Black

## **MATERIALS:**

Birch plywood

### **SPECIFICATIONS:**

HEIGHT: 30cm DIAMETER: 28cm 0.6kg WEIGHT: CABLE: 2m

LAMP: E27, Max. 20W

RECOMMENDATION: opal LED bulb, 6-9W