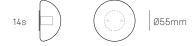

Image shown 14s (left), 14sp (right)

Series 14

Mounting Wall mounted

Glass Colours Clear, grey, sepia

Lamp 1W LED, 2700K, 100lm (2500K and 3000K options available)

10W Xenon, 2600K, 81lm

Canopy Finish White canopy. Brass option available for 14sp