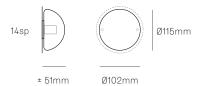

Image shown 14s (left), 14sp (right)

Series 14

Mounting Wall mounted

Glass Colours Clear, grey, sepia

Lamp 1W LED, 2700K, 100lm (2500K and 3000K options available)

10W Xenon, 2600K, 81lm

Canopy Finish White canopy. Brass option available for 14sp