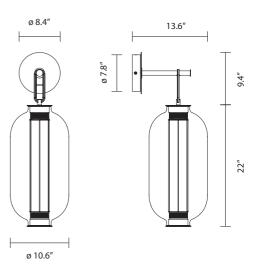

## BAI A BA BA by Neri&Hu, 2014

Wall lamp. Structure in bronze electroplated steel. Diffuser in blown transparent, amber and grey glass. Strip led column (dimmable 1-10V driver included) provide ambient light and led module placed at the bottom (connected direct to main) provide direct light. Led module are dimmable with phase-cut dimmers\*. Strip led and led module included.

Type: Wall lamp

**Environment: Indoor** 

Structure: Steel

**Diffuser: Glass** 

Voltage: 120 V

Supply: Terminal strip

Dimmable driver included

Light source: Strip LED 15.4W 2700K 1150Lm + Module LED ø70 16.6W 3000K 1350Lm