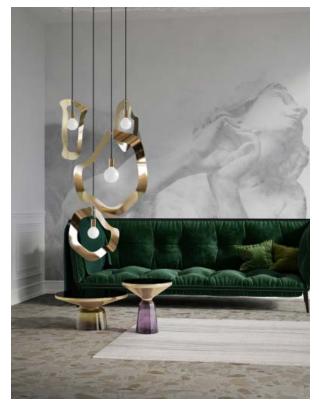

## **ESPRIT YAYA 1**

MOUNTING: pendant ENVIRONMENT: indoor LAMPSHADE: glass FRAME: cord & metal

**DIMMABLE:** yes (depending on the bulb)

**SOURCE INCLUDED:** yes **CORD LENGTH:** max. 2000mm

**SOURCE:** E27 G95 LED 6w 2500K 450lm (opalin)

**REMARK:** opalin bulb on request

**VOLTAGE:** 220-250V **POWER:** max 60W

CERTIFICATE: **(€** №20 ▼ □

WEIGHT: 1,8kg

FINISH: shiny gold

FINISH: matt white

FINISH: shiny black chrome

## **CANOPY & LAMPHOLDER:**

FINISH: brushed gold

FINISH: matt white

FINISH: brushed nickel

FINISH: shiny black

**REMARK:** electrical cable: 2000mm adjustable; other length on request.