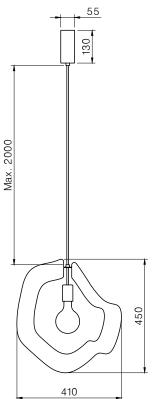

## **ESPRIT YAYA 1**

MOUNTING: pendant ENVIRONMENT: indoor LAMPSHADE: glass FRAME: cord & metal

**DIMMABLE:** yes (depending on the bulb)

**SOURCE INCLUDED:** yes **CORD LENGTH:** max. 2000mm

**SOURCE:** E27 G95 LED 6w 2500K 450lm (opalin)

## **CANOPY & LAMPHOLDER:**

FINISH: brushed gold

FINISH: matt white

FINISH: brushed nickel

FINISH: shiny black

**REMARK:** electrical cable: 2000mm adjustable; other length on request.