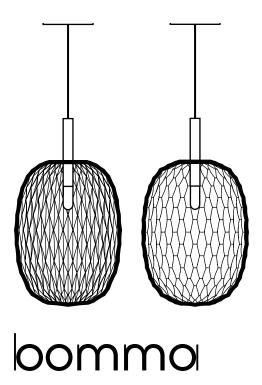

The Metamorphosis Collection is produced in three colors, simply referred to as amber, smoke and clear. The clear version is made from pure crystal glass, while cigar and amber are produced from solid-color crystal. Each piece is original, thanks to the hand-cutting process. The clear and amber versions are cut using a diamond pattern, cigar is decorated with a curved geometric design. Being hand-made, the individual products can slightly differ in tone, color intensity or cut.

Sharp cut

Round cut