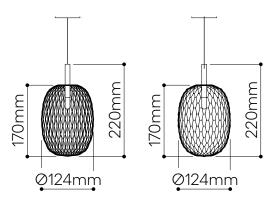

## LIGHTING DESCRIPTION

| Size            | dia 124 × H 220                                                                |
|-----------------|--------------------------------------------------------------------------------|
|                 | dia 4,9 × H 8,7 inch                                                           |
| Cable           | transparent 2,5–15 m (max) / 98,4–590,5 inch (max) per specific project        |
| Weight          | +- 0,75 kg / 1,65 lb                                                           |
| Glass           | mouth-blown lead-free crystal<br>in clear, cigar, amber                        |
| Mounting        | brushed gold (brushed brass)<br>anthracite (brass and galvanized black nickel) |
| Protection      | IP 20                                                                          |
| Nominal voltage | 220-240V / A.C. 50 hz (EU)                                                     |
|                 | 110-120 V / A.C. 60 Hz (USA)                                                   |
| Class           | III. EU / II. USA                                                              |