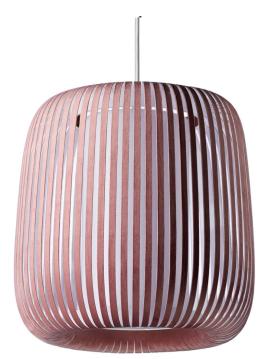

## **DESIGN & INSPIRATION**

This unique pendant is made by multiple congruent strips of French Velvet covering a central cylindrical diffuser that conceals the light source. Made in Spain by expert artisans and of the highest quality materials, this piece will add a touch of elegance and sophistication to any space.