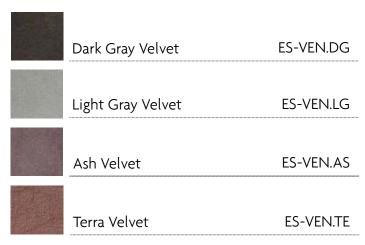

# **VENUS PENDANT**

Designed by Uplight Group

## **DESIGN & INSPIRATION**

This unique pendant is made by multiple congruent strips of French Velvet covering a central cylindrical diffuser that conceals the light source. Made in Spain by expert artisans and of the highest quality materials, this piece will add a touch of elegance and sophistication to any space.

#### **LIGHT SOURCE**



1 x E26 LED 15W MAX Suggested Specs: A19 Frosted > 90 CRI | 3000K | Dimmable



Terra

### **SPECIFICATIONS & TECHNICAL NOTES**

- UL Listed
- Made in Spain. Constructed in French Velvet.
- Mounts directly to a standard Junction box
- White fabric cable and round metal canopy. Cable length max. 10' (field adjustable)

## **PRODUCT CODES**





uplight group.





Ash Terra