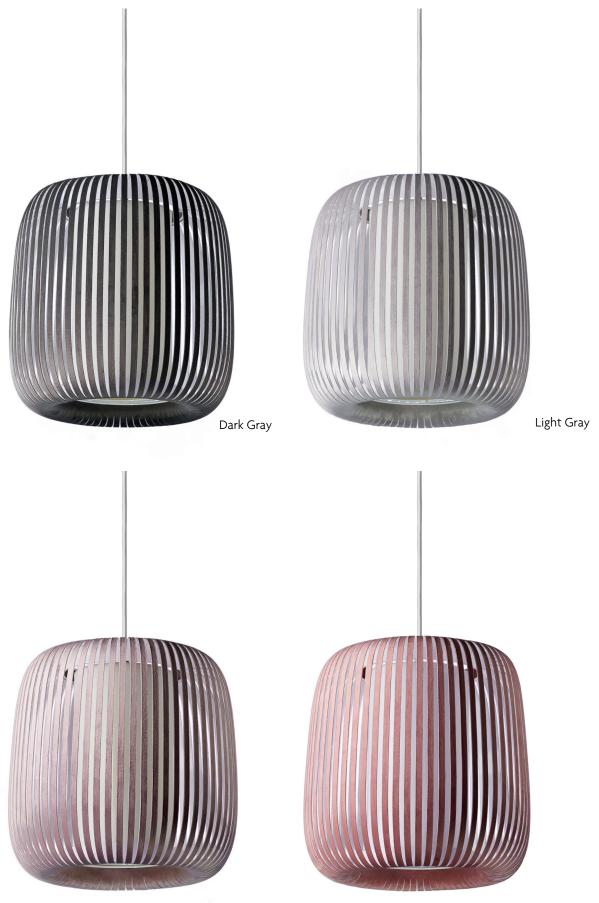

# **VENUS PENDANT**

Designed by Uplight Group

## **DESIGN & INSPIRATION**

This unique pendant is made by multiple congruent strips of French Velvet covering a central cylindrical diffuser that conceals the light source. Made in Spain by expert artisans and of the highest quality materials, this piece will add a touch of elegance and sophistication to any space.

#### **LIGHT SOURCE**



1 x E26 LED 15W MAX Suggested Specs: A19 Frosted > 90 CRI | 3000K | Dimmable



Terra

### **SPECIFICATIONS & TECHNICAL NOTES**

- UL Listed
- Made in Spain. Constructed in French Velvet.
- Mounts directly to a standard Junction box
- White fabric cable and round metal canopy. Cable length max. 10' (field adjustable)

## **PRODUCT CODES**





uplight group.





Ash Terra