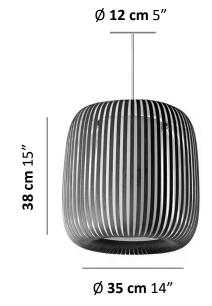

### **SPECIFICATIONS & TECHNICAL NOTES**

- UL Listed
- Made in Spain. Constructed in French Velvet.
- Mounts directly to a standard Junction box
- White fabric cable and round metal canopy. Cable length max. 10' (field adjustable)