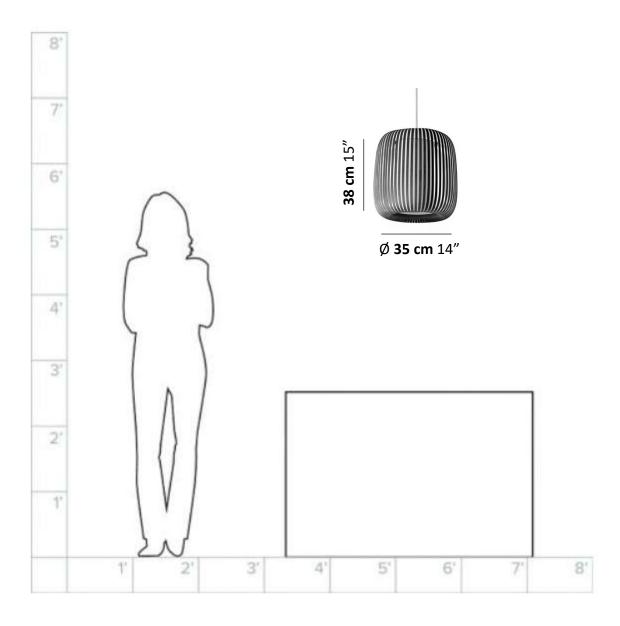

### **SPECIFICATIONS & TECHNICAL NOTES**

- UL Listed
- Made in Spain. Constructed in French Velvet.
- Mounts directly to a standard Junction box
- White fabric cable and round metal canopy. Cable length max. 10' (field adjustable)