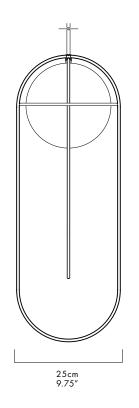

# ORBIT - PENDANT

### LUKAS PEET / 2015









ORB-P-BK-120

### **DESCRIPTION**

A pendant light inspired by the planetary orbits around the sun. The sun in this case is a glass globe light source.

## **MATERIALS**

- Steel Wire
- Etched Glass Globe

## **MANUFACTURED**

Canada

#### **DIMENSIONS**

68.5 x 25cm / 27"x 9.75"

### **FACTORY DROP LENGTH**

243cm / 96" \*CUSTOM LENGTH AVAILABLE

# **ELECTRICAL**

- 100V to 240V
- Dimming: ELV

#### **INCLUDED LAMP**

- 1 x 4W G9 LED Lamp
- 3000K

### **CERTIFICATIONS**





### **FINISHES**





| SERIES | TYPE | FINISH                | VOLTAGE IN     |
|--------|------|-----------------------|----------------|
| ORB    | Р    | BK (BLACK) WH (WHITE) | ☐ 120<br>☐ 230 |