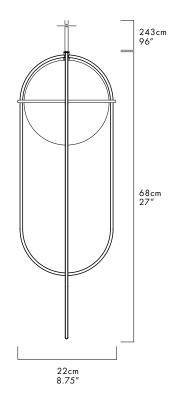

#### **DIMENSIONS**

68.5 x 25cm / 27"x 9.75"

### **FACTORY DROP LENGTH**

243cm / 96" \*CUSTOM LENGTH AVAILABLE