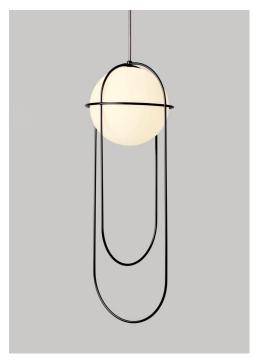

### **DESCRIPTION**

A pendant light inspired by the planetary orbits around the sun. The sun in this case is a glass globe light source.

## **MATERIALS**

- Steel Wire
- Etched Glass Globe