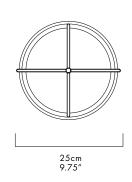

# ORBIT - PENDANT

### LUKAS PEET / 2015









ORB-P-BK-120

### **DESCRIPTION**

A pendant light inspired by the planetary orbits around the sun. The sun in this case is a glass globe light source.

## **MATERIALS**

- Steel Wire
- Etched Glass Globe

## **MANUFACTURED**

Canada

#### **DIMENSIONS**

68.5 x 25cm / 27"x 9.75"

### **FACTORY DROP LENGTH**

243cm / 96" \*CUSTOM LENGTH AVAILABLE

# **ELECTRICAL**

- 100V to 240V
- Dimming: ELV

#### **INCLUDED LAMP**

- 1 x 4W G9 LED Lamp
- 3000K

### **CERTIFICATIONS**





### **FINISHES**





| SERIES | TYPE | FINISH                | VOLTAGE IN     |
|--------|------|-----------------------|----------------|
| ORB    | Р    | BK (BLACK) WH (WHITE) | ☐ 120<br>☐ 230 |