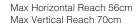

### Dimensions

- Shade diameter: ø13cm
- Shade height: 14cm
- Max reach: 56cm (from base to shade)
- Base size: 13 x 13cm
- Cable length: 180cm
- Lamp Packaging (L x W x H): 28cm x 19cm x 46.5cm
- Lamp Packaged Weight: 3.3kg