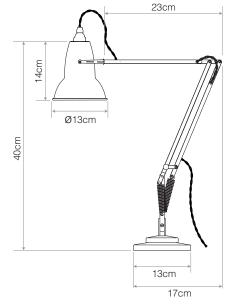

### Dimensions

- Shade diameter: ø13cm
- Shade height: 14cm
- Max reach: 56cm (from base to shade)
- Base size: 13 x 13cm
- Cable length: 180cm
- Lamp Packaging (L x W x H): 28cm x 19cm x 46.5cm
- Lamp Packaged Weight: 3.3kg