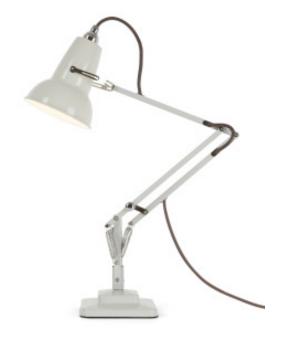

#### Product

Desk Lamp - Jet Black Desk Lamp - Linen White Desk Lamp - Dove Grey

Accessories are colour-matched. Lamps with accessories come with a table base.

It may be two thirds the size of our much-loved Original 1227™, but our Original 1227<sup>TM</sup> Mini desk lamp is a smaller version of this iconic 1930s design, featuring Anglepoise unique constant tension spring mechanism, traditional stepped base, chrome fittings and signature shade.

#### Materials

- Gloss paint finish
- Steel shade
- Chrome plated fittings
- Cast Iron base with steel cover
- Aluminium arms
- Fabric cable
- IP20 rating