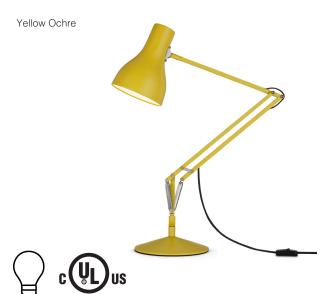

#### Product

Desk Lamp - Sienna Desk Lamp - Yellow Ochre Desk Lamp - Saxon Blue