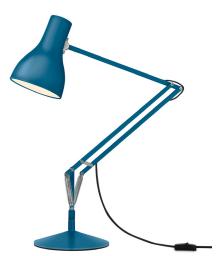

# **Type 75**<sup>™</sup> Margaret Howell

Type 75™ Collection | Technical Sheet

**ANGLEPOISE®** 

Launched In 2011 | Designed by Sir Kenneth Grange

ANGLEPOISE® + MARGARET

Sienna

Saxon Blue

#### Product

Desk Lamp - Sienna Desk Lamp - Yellow Ochre Desk Lamp - Saxon Blue