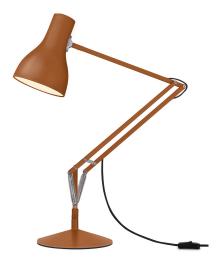

# **Type 75**<sup>™</sup> Margaret Howell

Type 75™ Collection | Technical Sheet

**ANGLEPOISE®** 

Launched In 2011 | Designed by Sir Kenneth Grange

ANGLEPOISE® + MARGARET

Sienna

Saxon Blue

#### Product

Desk Lamp - Sienna Desk Lamp - Yellow Ochre Desk Lamp - Saxon Blue