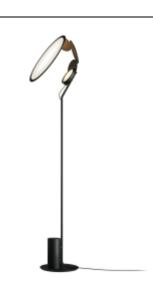

## PT CUT Design by Timo Ripatti

Collection consisting of steel and aluminum suspended, floor and table lamps. Available in black colour. The Lighting source can be installed in three different positions. Built-in dimmable LED light source.

Typology: FLOOR

Ratings

- •Built in LED module
- •CCT 3000 K
- •optic ~60° beam
- Surface installation over holes
- •Supply voltage ~110-240V
- •Switch mode: on-off
- •Aluminum-Steel body

Available colors

NE Intense black

EELc (Energy Efficiency Label compatibility) contain built in LED lamps that cannot be changed: A, A+, A++

**PTCUTXXXNEXXLED** 

CUSTOMER

NOTES