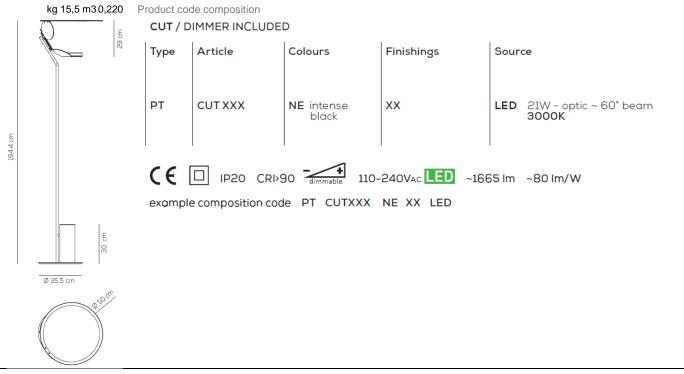

## PT CUT Design by Timo Ripatti

Collection consisting of steel and aluminum suspended, floor and table lamps. Available in black colour. The Lighting source can be installed in three different positions. Built-in dimmable LED light source.

Typology: FLOOR

Ratings

- •Built in LED module
- •CCT 3000 K
- •optic ~60° beam
- Surface installation over holes
- •Supply voltage ~110-240V
- •Switch mode: on-off
- •Aluminum-Steel body

Available colors

NE Intense black

EELc (Energy Efficiency Label compatibility) contain built in LED lamps that cannot be changed: A, A+, A++

**PTCUTXXXNEXXLED** 

CUSTOMER

NOTES