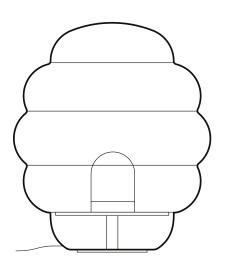

# **BLIMP** floor lamp small

Design by Big-Game

All Bomma products are hand-made from mouth-blown lead-free crystal. Therefore any small bubbles, non-melts and irregularities in the glass are both proof and a characteristic feature of this traditional craft.

## LIGHTING DESCRIPTION

| Size               | dia. 300 mm, H 330 mm                                     |
|--------------------|-----------------------------------------------------------|
|                    | dia. 11,8 inch, H 13 inch                                 |
| Cable              | black textile braid cable 1,8 m / 70,8 inch               |
| Weigh              | 6,3 kg / 13,9 lb                                          |
| Material           | mouth-blown lead-free crystal in clear and amber          |
| Mounting Materials | aluminium black elox /<br>steel with black powder coating |
| Mounting Colors    | black                                                     |
| Protection         | IP 20                                                     |
| Nominal voltage    | 220-230V / A.C. 50-60 hz (EU)                             |
|                    | 100-120 V / A.C. 60 Hz (USA)                              |
| Class              | II. EU / I. USA                                           |
|                    |                                                           |