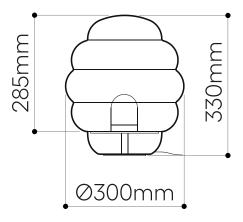

## LIGHTING DESCRIPTION

| Size               | dia. 300 mm, H 330 mm                                     |
|--------------------|-----------------------------------------------------------|
|                    | dia. 11,8 inch, H 13 inch                                 |
| Cable              | black textile braid cable 1,8 m / 70,8 inch               |
| Weigh              | 6,3 kg / 13,9 lb                                          |
| Material           | mouth-blown lead-free crystal in clear and amber          |
| Mounting Materials | aluminium black elox /<br>steel with black powder coating |
| Mounting Colors    | black                                                     |
| Protection         | IP 20                                                     |
| Nominal voltage    | 220-230V / A.C. 50-60 hz (EU)                             |
|                    | 100-120 V / A.C. 60 Hz (USA)                              |
| Class              | II. EU / I. USA                                           |
|                    |                                                           |