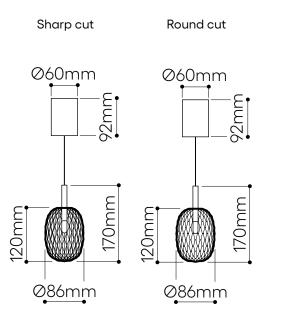

| LIGHTING DESCRIPTION |
|----------------------|
|----------------------|

| Size               | dia 86 × H 170                                          |
|--------------------|---------------------------------------------------------|
|                    | dia 3,4 × H 6,7 inch                                    |
| Cable              | transparent 2,5 m / 98,4 inch                           |
| Weigh              | 0,45 kg / 1 lb                                          |
| Material           | mouth-blown lead-free crystal<br>in clear, cigar, amber |
| Mounting Materials | brushed brass                                           |
| Mounting Colors    | brushed gold                                            |
| Protection         | IP 20                                                   |
| Nominal voltage    | 220-240V / A.C. 50 hz (EU)                              |
|                    | 110-120 V / A.C. 60 Hz (USA)                            |
| Class              | III. EU / I. USA                                        |
|                    |                                                         |