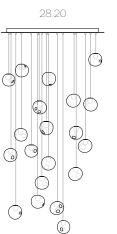

## 28 random

An innovative fabrication process that manipulates both the temperature and the direction of air flow into blown glass. The result is a slightly distorted sphere with an interior landscape of satellite shapes, including an opaque milk glass diffuser that houses either a low-voltage xenon or LED lamp.

The Random is suspended using coaxial cable and composed in ambient groupings.

 $\frac{28}{\text{random}}$ 

Materia

Blown glass, braided metal coaxial cable, electrical components, and brushed nickel or white powder coated canopy.