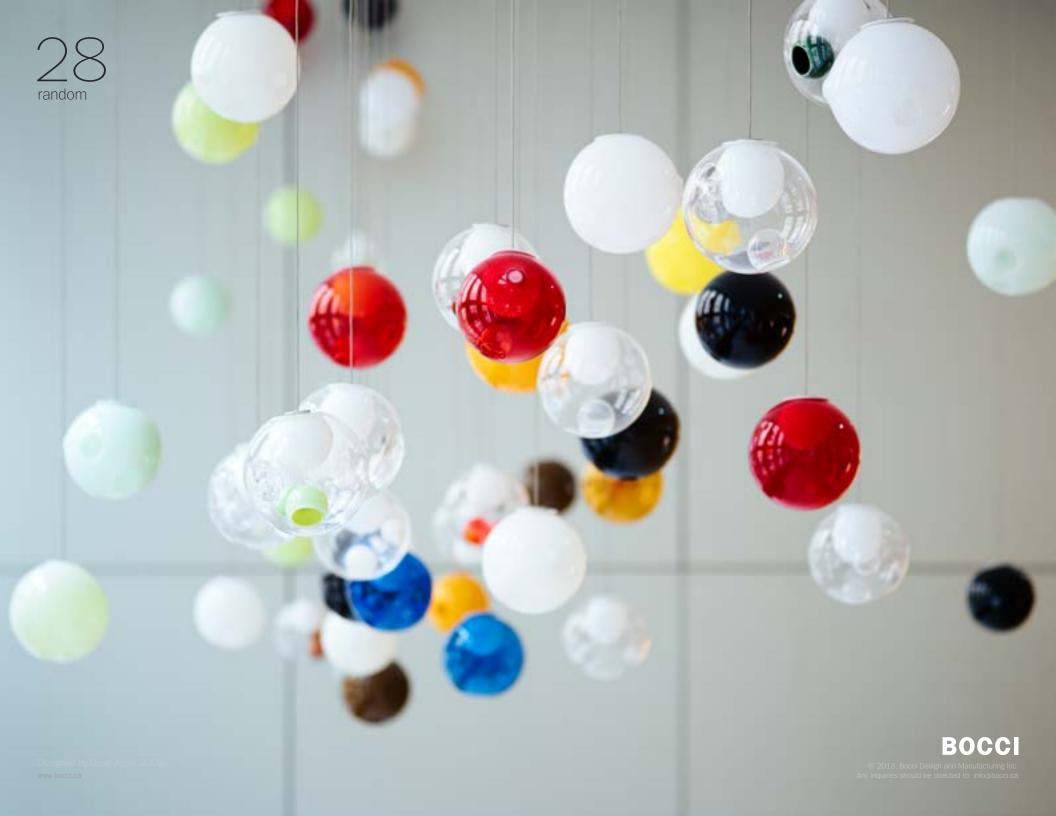

## 28 random

An innovative fabrication process that manipulates both the temperature and the direction of air flow into blown glass. The result is a slightly distorted sphere with an interior landscape of satellite shapes, including an opaque milk glass diffuser that houses either a low-voltage xenon or LED lamp.

The Random is suspended using coaxial cable and composed in ambient groupings.

 $\frac{28}{\text{random}}$ 

Materia

Blown glass, braided metal coaxial cable, electrical components, and brushed nickel or white powder coated canopy.