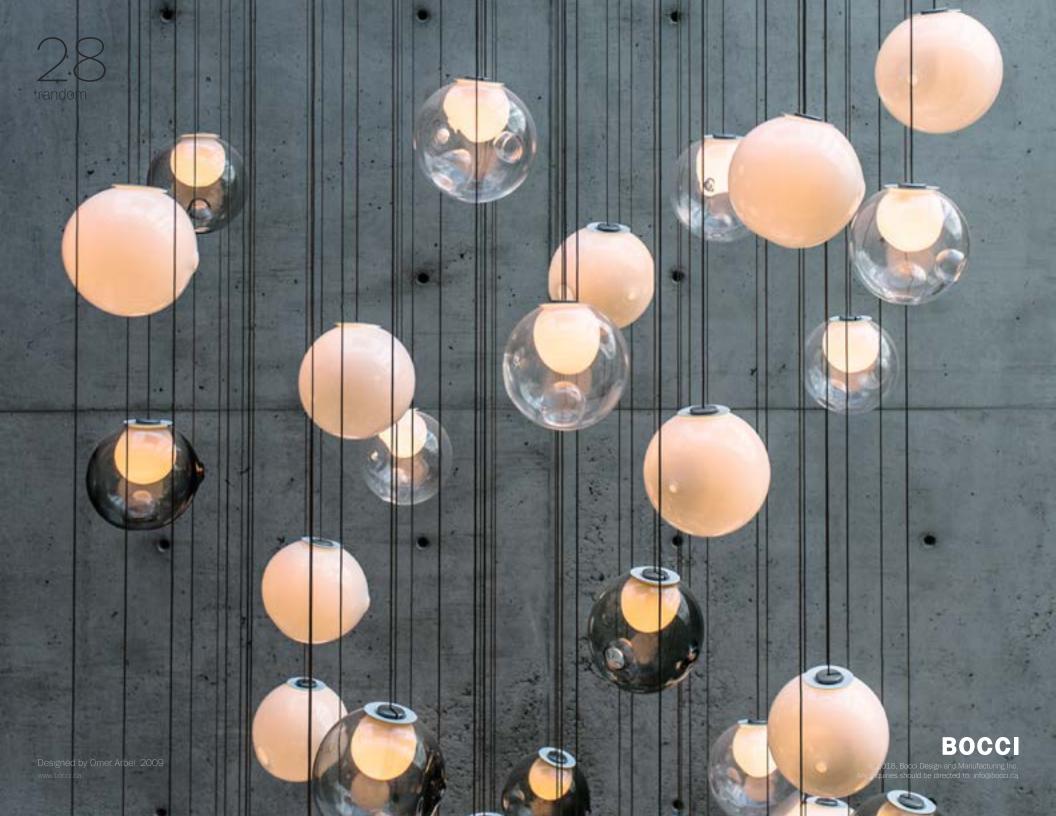

## 28 random

An innovative fabrication process that manipulates both the temperature and the direction of air flow into blown glass. The result is a slightly distorted sphere with an interior landscape of satellite shapes, including an opaque milk glass diffuser that houses either a low-voltage xenon or LED lamp.

The Random is suspended using coaxial cable and composed in ambient groupings.

 $\frac{28}{\text{random}}$ 

Materia

Blown glass, braided metal coaxial cable, electrical components, and brushed nickel or white powder coated canopy.