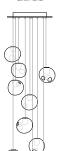

## 28 random

An innovative fabrication process that manipulates both the temperature and the direction of air flow into blown glass. The result is a slightly distorted sphere with an interior landscape of satellite shapes, including an opaque milk glass diffuser that houses either a low-voltage xenon or LED lamp.

The Random is suspended using coaxial cable and composed in ambient groupings.

 $\frac{28}{\text{random}}$ 

Materia

Blown glass, braided metal coaxial cable, electrical components, and brushed nickel or white powder coated canopy.

Pater

US Patent # D687,740 EU Patent # 001695834-001 to 004

±Ø165 (6.5")