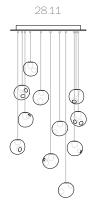

## 28 random

An innovative fabrication process that manipulates both the temperature and the direction of air flow into blown glass. The result is a slightly distorted sphere with an interior landscape of satellite shapes, including an opaque milk glass diffuser that houses either a low-voltage xenon or LED lamp.

The Random is suspended using coaxial cable and composed in ambient groupings.

 $\frac{28}{\text{random}}$ 

Materia

Blown glass, braided metal coaxial cable, electrical components, and brushed nickel or white powder coated canopy.

Ø115

Ø116

28.16

(9)

Ø29

28.5

1200 x 224

28.28