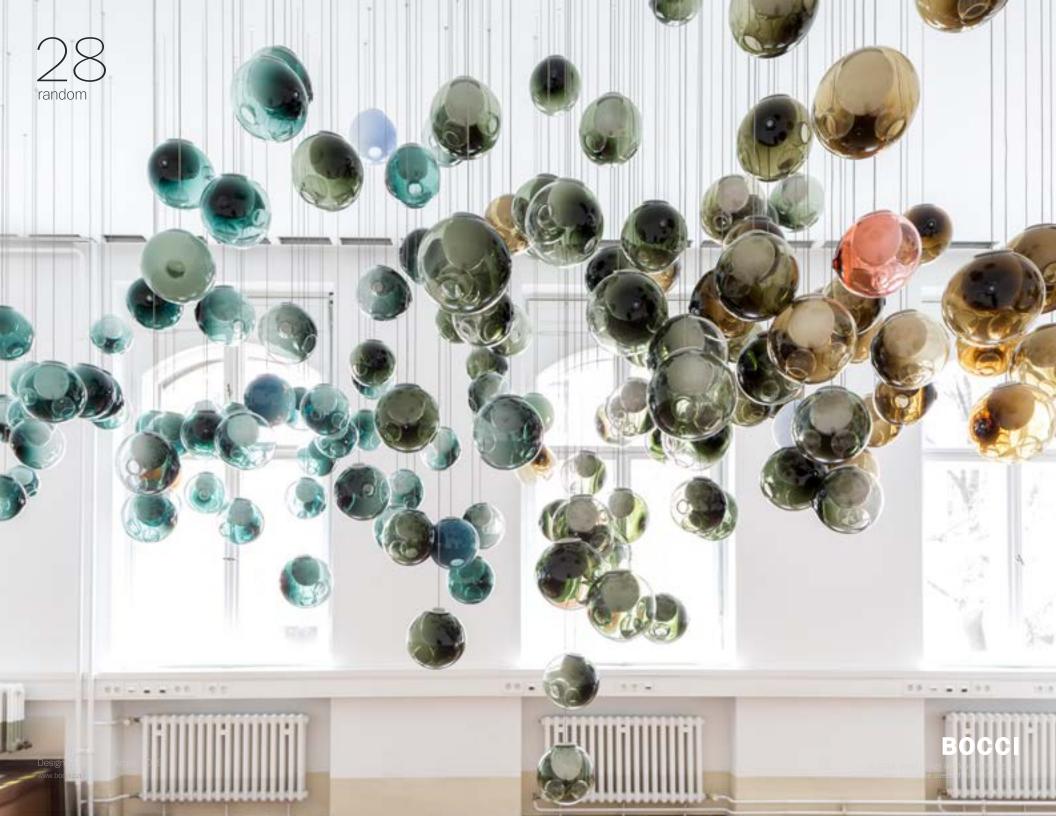

## 28 random

An innovative fabrication process that manipulates both the temperature and the direction of air flow into blown glass. The result is a slightly distorted sphere with an interior landscape of satellite shapes, including an opaque milk glass diffuser that houses either a low-voltage xenon or LED lamp.

The Random is suspended using coaxial cable and composed in ambient groupings.

 $\frac{28}{\text{random}}$ 

Materia

Blown glass, braided metal coaxial cable, electrical components, and brushed nickel or white powder coated canopy.