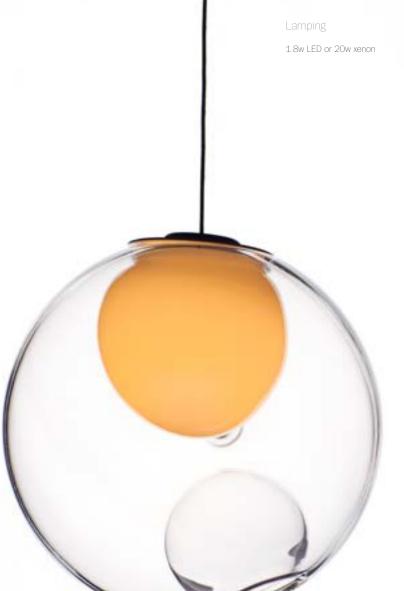

## 28 random

An innovative fabrication process that manipulates both the temperature and the direction of air flow into blown glass. The result is a slightly distorted sphere with an interior landscape of satellite shapes, including an opaque milk glass diffuser that houses either a low-voltage xenon or LED lamp.

The Random is suspended using coaxial cable and composed in ambient groupings.

 $\frac{28}{\text{random}}$ 

Materia

Blown glass, braided metal coaxial cable, electrical components, and brushed nickel or white powder coated canopy.