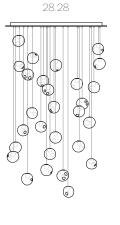

## 28 random

An innovative fabrication process that manipulates both the temperature and the direction of air flow into blown glass. The result is a slightly distorted sphere with an interior landscape of satellite shapes, including an opaque milk glass diffuser that houses either a low-voltage xenon or LED lamp.

The Random is suspended using coaxial cable and composed in ambient groupings.

 $\frac{28}{\text{random}}$ 

Materia

Blown glass, braided metal coaxial cable, electrical components, and brushed nickel or white powder coated canopy.

Ø115

Ø116

28.16

(9)

Ø29

28.5

1200 x 224

28.28