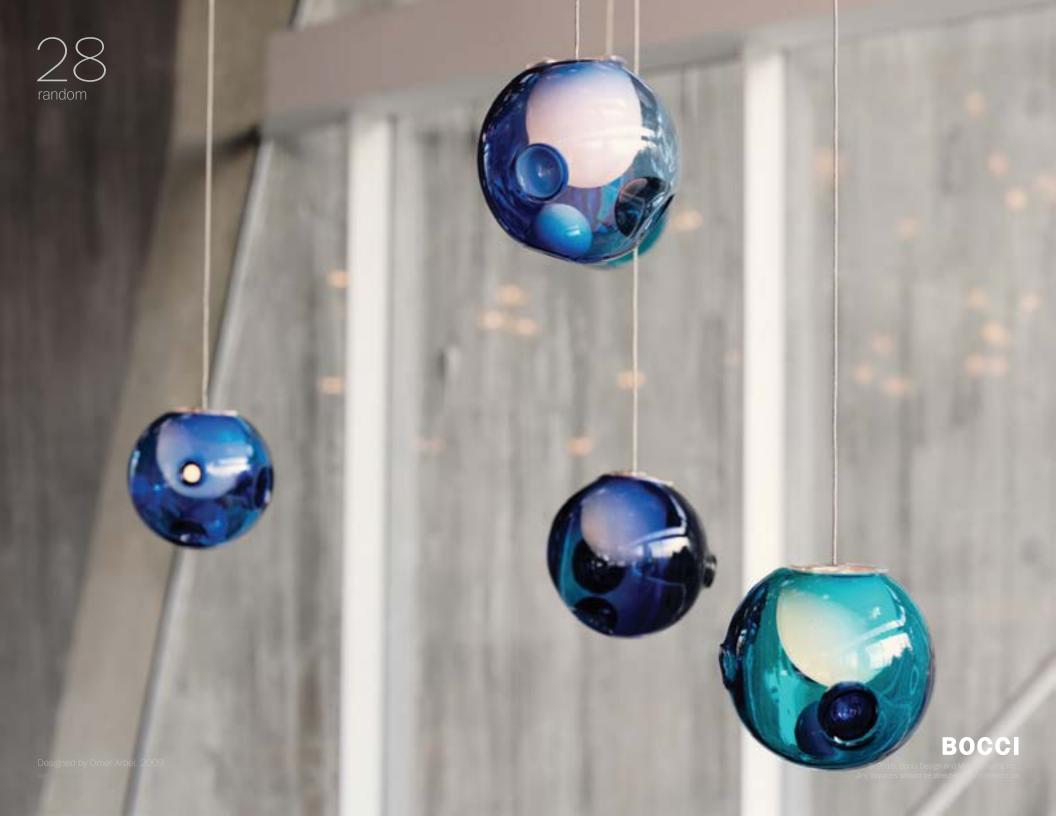

## 28 random

An innovative fabrication process that manipulates both the temperature and the direction of air flow into blown glass. The result is a slightly distorted sphere with an interior landscape of satellite shapes, including an opaque milk glass diffuser that houses either a low-voltage xenon or LED lamp.

The Random is suspended using coaxial cable and composed in ambient groupings.

 $\frac{28}{\text{random}}$ 

Materia

Blown glass, braided metal coaxial cable, electrical components, and brushed nickel or white powder coated canopy.