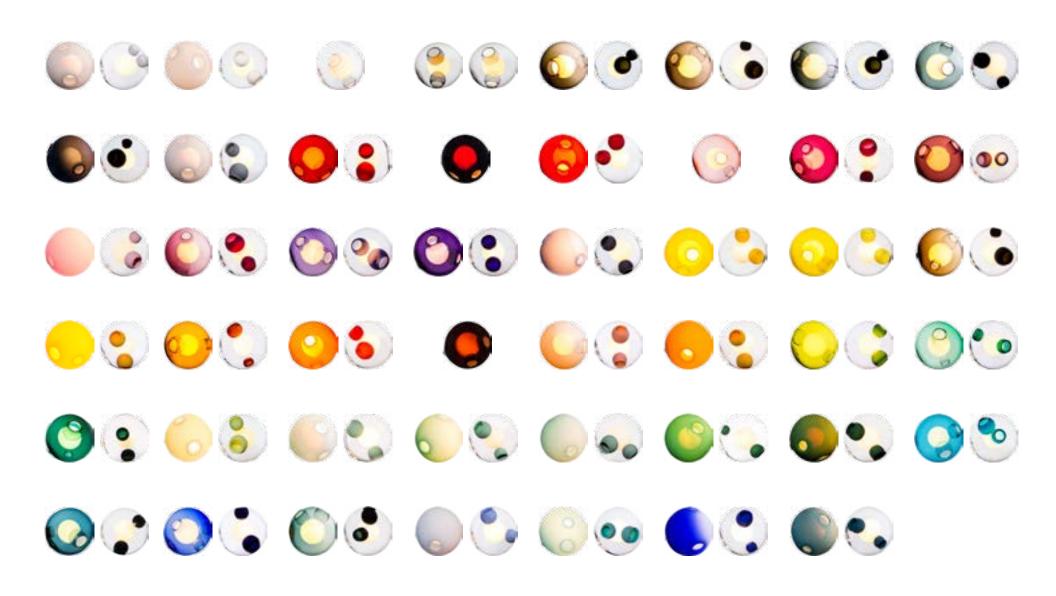

## 28 random

An innovative fabrication process that manipulates both the temperature and the direction of air flow into blown glass. The result is a slightly distorted sphere with an interior landscape of satellite shapes, including an opaque milk glass diffuser that houses either a low-voltage xenon or LED lamp.

The Random is suspended using coaxial cable and composed in ambient groupings.

 $\frac{28}{\text{random}}$ 

Materia

Blown glass, braided metal coaxial cable, electrical components, and brushed nickel or white powder coated canopy.