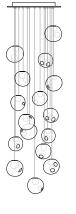

## 28 random

An innovative fabrication process that manipulates both the temperature and the direction of air flow into blown glass. The result is a slightly distorted sphere with an interior landscape of satellite shapes, including an opaque milk glass diffuser that houses either a low-voltage xenon or LED lamp.

The Random is suspended using coaxial cable and composed in ambient groupings.

 $\frac{28}{\text{random}}$ 

Materia

Blown glass, braided metal coaxial cable, electrical components, and brushed nickel or white powder coated canopy.