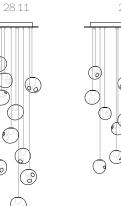

The Random is suspended using coaxial cable and composed in ambient groupings.

 $\frac{28}{\text{random}}$ 

Materia

Blown glass, braided metal coaxial cable, electrical components, and brushed nickel or white powder coated canopy.

## random

Surface Mount Wall/ceiling

Ø55

Adjustable Lengths Random canopies

adjustable up to 3000 (10') standard

adjustable up to 30500 (100') custom

fixed length up to 3000 (10') standard fixed length up to 30500 (100') custom