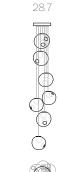

## 28 random

An innovative fabrication process that manipulates both the temperature and the direction of air flow into blown glass. The result is a slightly distorted sphere with an interior landscape of satellite shapes, including an opaque milk glass diffuser that houses either a low-voltage xenon or LED lamp.

The Random is suspended using coaxial cable and composed in ambient groupings.

 $\frac{28}{\text{random}}$ 

Materia

Blown glass, braided metal coaxial cable, electrical components, and brushed nickel or white powder coated canopy.