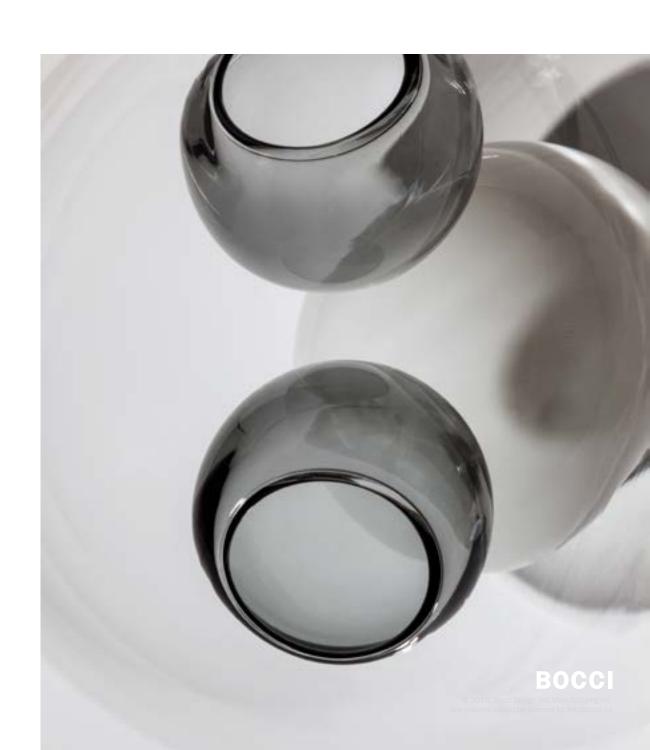

## 28 random

An innovative fabrication process that manipulates both the temperature and the direction of air flow into blown glass. The result is a slightly distorted sphere with an interior landscape of satellite shapes, including an opaque milk glass diffuser that houses either a low-voltage xenon or LED lamp.

The Random is suspended using coaxial cable and composed in ambient groupings.

 $\frac{28}{\text{random}}$ 

Materia

Blown glass, braided metal coaxial cable, electrical components, and brushed nickel or white powder coated canopy.