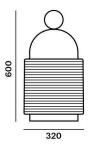

s<br>of the handblown gla                                                              | ass section comes in one                                                   |          |
| Tech. description | On, off, and brightness dimmer in the base. Th                             | s of operation at full I<br>to the metal base of t<br>stic connector Magco<br>settings are controlle<br>e outer rope is treate<br>hospheric influences. | brightness. The LED<br>the light. The light is<br>nn for charging via USB. |          |

Colours options: https://brokis.sharepoint.com/:b:/s/brokis\_sp/ETAk4nvCavREhLjjuJOD3n4BffMkJsn1\_a\_i0ciG8WH92w

## **CONSTRUCTION SPECIFICATION**

Weight: Construction material: Cord length [mm]: Mounting: Environment: 9,3 kg glass, metal -Table Outdoor

## **DIMENSIONS** [mm]



## **ELECTRICAL SPECIFICATION**

Charging: Connector: charging time: Lighting time: Max. power [W]: Coverage IP: Socket: Light source: Energy class: Protection class:



## CERTIFICATIONS





BROKIS S.R.O. ŠPANIELOVA 1315/25 163 00 PRAHA 6 - ŘEPY CZECH REPUBLIC ORG ID 64940799 VAT ID CZ64940799 C 42174 MĚSTSKÝ SOUD V PRAZE TEL +420 567 211 517 TECHNICAL@BROKIS.CZ INFO@BROKIS.CZ WWW.BROKIS.CZ