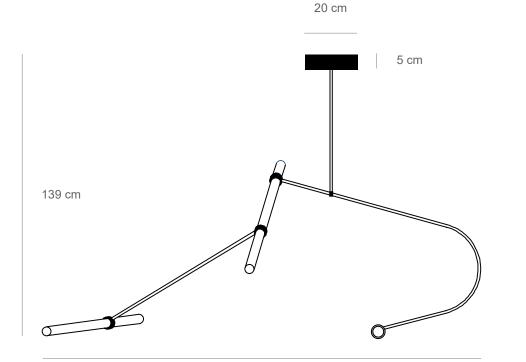

## Tube pendant

technical details

Materials: brass pipe, acrylic tube, LED lights Light: flexible LED strip light, 48W, 24V - UL listed

Color temprature: 2700K warm white

Dimensions: 140 cm x 139 cm (height to order) Light tube diameter: 35 mm Light tube length: 2x 80 cm and 1x 60 cm Brass pipe diameter: 10 mm Number of light tubes: 3

Voltage: 110-240 CE Approved

Assembled by hand in Berlin studio from costume components. Available finishes: polished brass, natural brass, black, white Customization available. Made to order.

140 cm

web: www.naamahofman.com instagram: @naamahofman