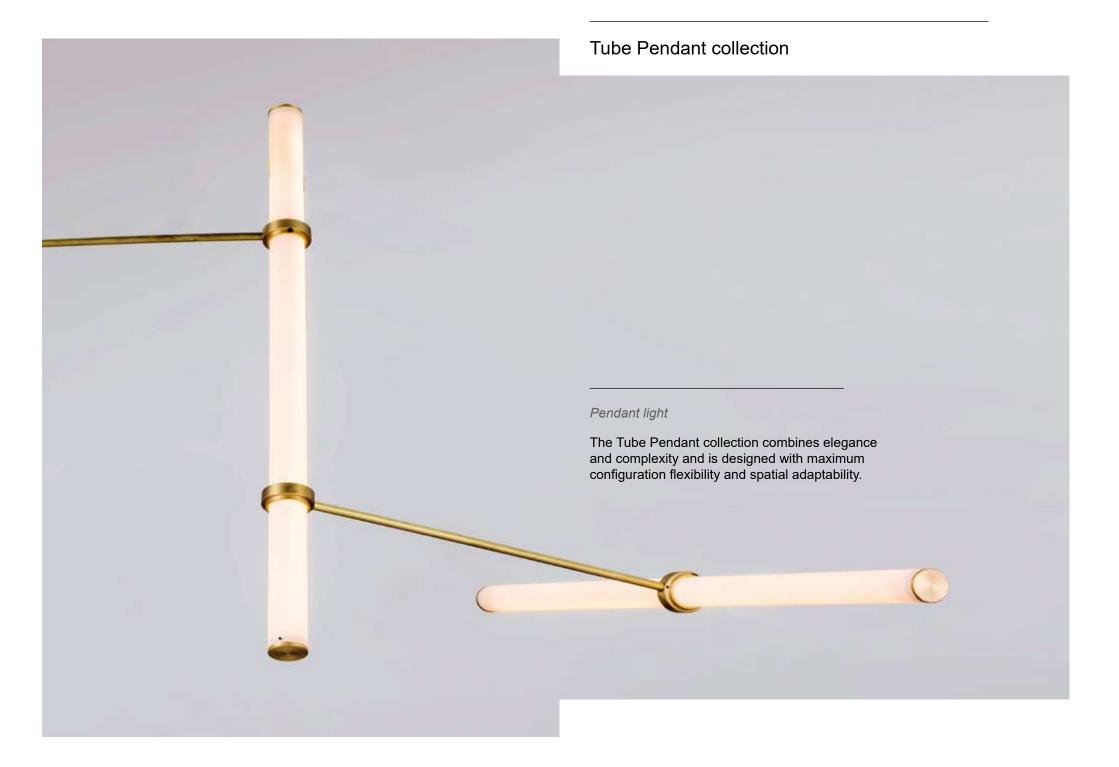

## Tube pendant

technical details

Materials: brass pipe, acrylic tube, LED lights Light: flexible LED strip light, 48W, 24V - UL listed

Color temprature: 2700K warm white

Dimensions: 140 cm x 139 cm (height to order) Light tube diameter: 35 mm Light tube length: 2x 80 cm and 1x 60 cm Brass pipe diameter: 10 mm Number of light tubes: 3

Voltage: 110-240 CE Approved

Assembled by hand in Berlin studio from costume components. Available finishes: polished brass, natural brass, black, white Customization available. Made to order.

140 cm

web: www.naamahofman.com instagram: @naamahofman