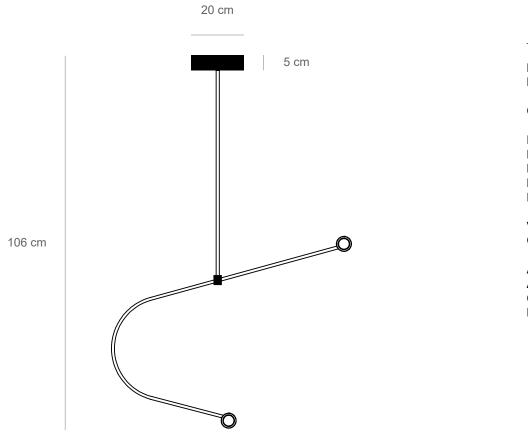

## Tube pendant

technical details

Materials: brass pipe, acrylic tube, LED lights Light: flexible LED strip light, 32W, 24V - UL listed

Color temprature: 2700K warm white

Dimensions: 106 cm x 80 cm (height to order) Light tube diameter: 35 mm Light tube length: 2x 80 cm Brass pipe diameter: 10 mm Number of light tubes: 2