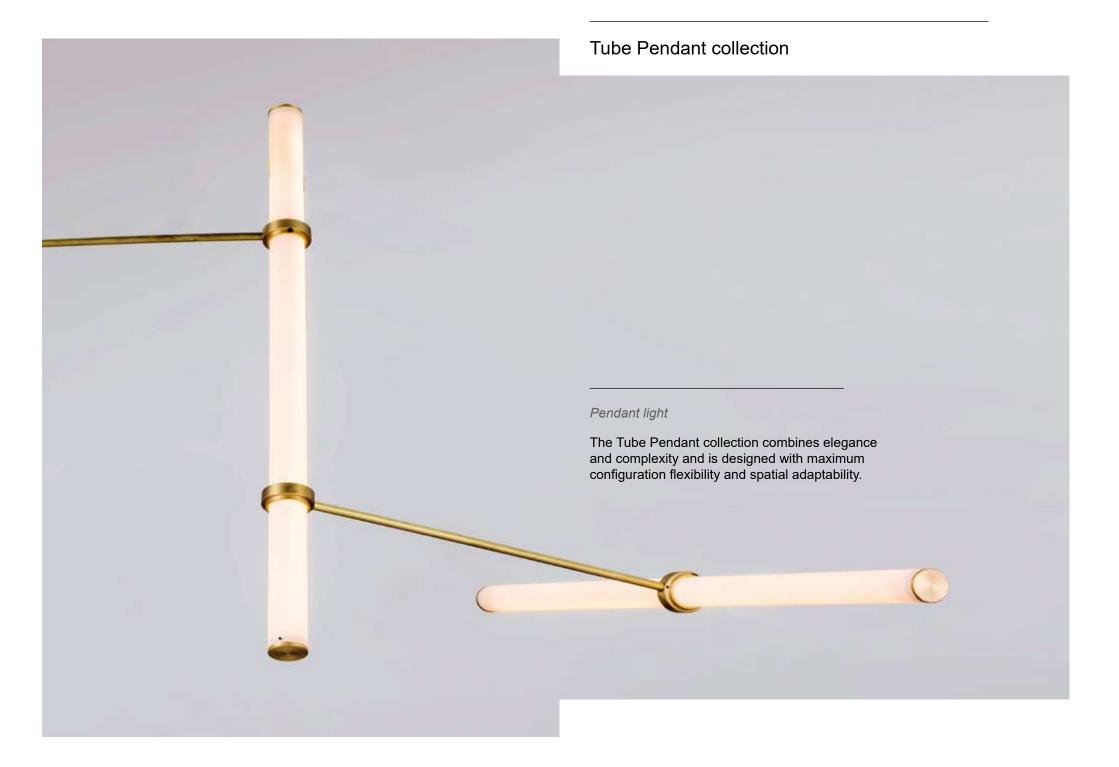

## Tube pendant

technical details

Materials: brass pipe, acrylic tube, LED lights Light: flexible LED strip light, 32W, 24V - UL listed

Color temprature: 2700K warm white

Dimensions: 106 cm x 80 cm (height to order) Light tube diameter: 35 mm Light tube length: 2x 80 cm Brass pipe diameter: 10 mm Number of light tubes: 2

Voltage: 110-240 CE Approved

Assembled by hand in Berlin studio from costume components. Available finishes: polished brass, natural brass, black, white Customization available. Made to order.

web: www.naamahofman.com instagram: @naamahofman