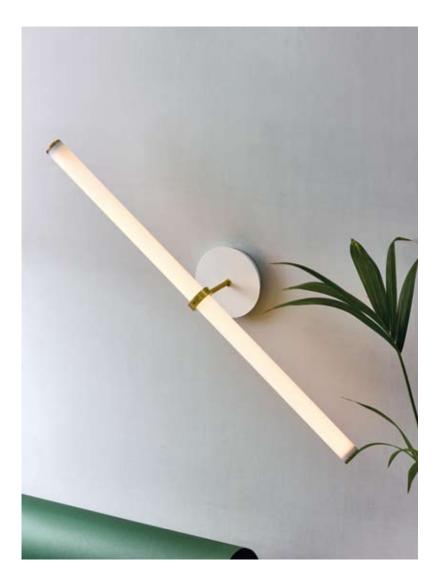

## NAAMA HOFMAN LIGHT OBJECTS

2020

Wall light object

Formed by basic geometric shapes: circle and a line. Elegant and simple, this light object is a true design masterpiece. technical details

Materials: brass pipe, acrylic tube, LED lights Light: flexible LED strip light, 16W, 24V - UL listed

Color temprature: 2700K warm white

Dimensions: 80 cm x 5 cm (height to order) Light tube diameter: 35 mm Canopy diameter: 20 cm Available light tube lengths: 80 cm / 60 cm / 40 cm

Voltage: 110-240 CE Approved