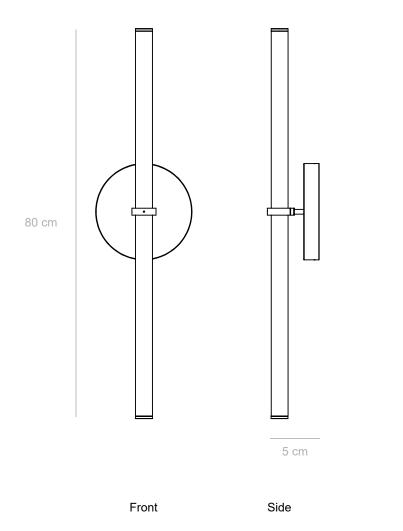

## NAAMA HOFMAN LIGHT OBJECTS

2020

Wall light object

Formed by basic geometric shapes: circle and a line. Elegant and simple, this light object is a true design masterpiece. technical details

Materials: brass pipe, acrylic tube, LED lights Light: flexible LED strip light, 16W, 24V - UL listed

Color temprature: 2700K warm white

Dimensions: 80 cm x 5 cm (height to order) Light tube diameter: 35 mm Canopy diameter: 20 cm Available light tube lengths: 80 cm / 60 cm / 40 cm

Voltage: 110-240 CE Approved