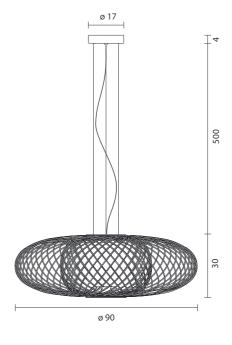

## ANWAR T 30 by Stephen Burks, 2013

Suspension lamp. Structure (rods) and canopy in black, golden or copper electroplated steel. Two led modules are placed at the bottom edge of the structure (connect direct to main). One facing up and the other facing down, provide ambient and direct light. Led modules inlcuded and are dimmable with phase-cut dimmers\*.

Type: Suspension lamp

**Environment: Indoor** 

Structure: Steel

Voltage: 230 V

**Supply: Terminal strip** 

Cable length: 500 cm

Light Source: 2 x Module LED ø70 16.6W 2700K 1350Lm

**ANWART 30** 