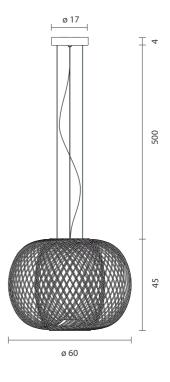

## by Stephen Burks, 2013

Suspension lamp. Structure (rods) and canopy in black, golden or copper electroplated steel. Two led modules are placed at the bottom edge of the structure (connect direct to main). One facing up and the other facing down, provide ambient and direct light. Led modules inlcuded and are dimmable with phase-cut dimmers\*.

Type: Suspension lamp

**Environment: Indoor** 

Structure: Steel

Voltage: 230 V

**Supply: Terminal strip** 

Cable length: 500 cm

Light Source: 2 x Module LED ø70 16.6W 2700K 1350Lm

**ANWART 45** 