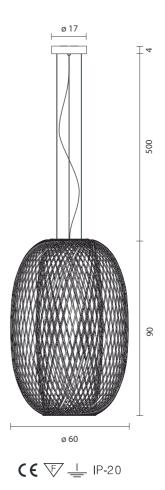

## ANWAR T 90 by Stephen Burks, 2013

Suspension lamp. Structure (rods) and canopy in black, golden or copper electroplated steel. Two led modules are placed at the bottom edge of the structure (connect direct to main). One facing up and the other facing down, provide ambient and direct light. Led modules inlcuded and are dimmable with phase-cut dimmers<sup>\*</sup>.

**Type: Suspension lamp** 

**Environment: Indoor** 

Structure: Steel

Voltage: 230 V

Supply: Terminal strip

Cable length: 500 cm

Light Source: 2 x Module LED ø70 16.6W 2700K 1350Lm