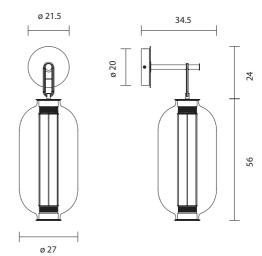

## BAI A BA BA by Neri&Hu, 2014

Suspension lamp. Structure and canopy in bronze electroplated steel. Diffuser in blown transparent, amber and grey glass. Strip led column (dimmable 1-10V driver included) provide ambient light and led module placed at the bottom (connected direct to main) provide direct light. Led module are dimmable with phase-cut dimmers\*. Strip led and led module included.

Type: Wall lamp

**Environment: Indoor** 

Structure: Steel

**Diffuser: Glass** 

Voltage: 230 V

**Supply: Terminal strip** 

Dimmable driver included

Light source: Strip LED 15.4W 2700K 1150Lm + Module LED Ø70 16.6W 2700K 1350Lm

## BAI A BA BA

402000640976 amber diffuser 402000640977 grey diffuser 402000640978 transparent diffuser

6.6 kg 10.9 kg

\*For dimmable options, please contact office@parachilna.eu

**(€** ♥ ⊥ IP-20