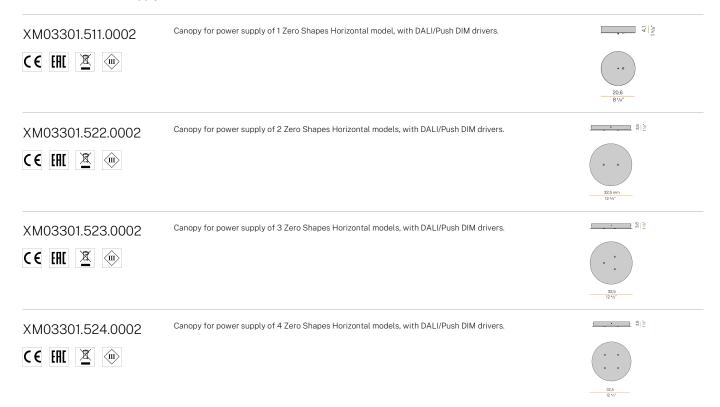

| WEIGHT                   | 1,43 Kg                 |
| PROTECTION DEGREE        | IP20                    |
| COLOUR TOLLERANCES       | SDCM 3                  |
| PACKING DIMENSIONS       | 107,0 x 107,0 x 11,0 cm |
|                          |                         |



Single or multiple suspension lighting fixture for interiors, with direct and indirect light

Bended extruded aluminium structure in white, black, bronze, mat brass or titanium polyacrylic paint.

Extruded polycarbonate diffuser with opaline finish.

Suspension kit with griplocks and 5m (196,9") long steel cables.

5m (196,9") long power cable in transparent PVC.

Provided without power canopy.









#### Technical drawing



#### Polar diagram



## **PANZERI**

#### Zero Round

#### Accessories / Power supply



# **PANZERI**

### Zero Round

#### Accessories / Feeding and fixing

| XM03301.531.0002<br>C€ [HL] <u>X</u> ♠   | Canopy for power supply and suspension of 1 Zero Shapes Horizontal model, with DALI/Push DIM drivers.                            | ₹   ₹ 20.6<br>8 1/6