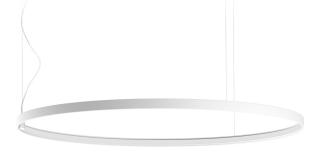

Single or multiple suspension lighting fixture for interiors, with direct and indirect light

Bended extruded aluminium structure in white, black, bronze, mat brass or titanium polyacrylic paint.

Extruded polycarbonate diffuser with opaline finish.

Suspension kit with griplocks and 5m (196,9") long steel cables.

5m (196,9") long power cable in transparent PVC.

Provided without power canopy.