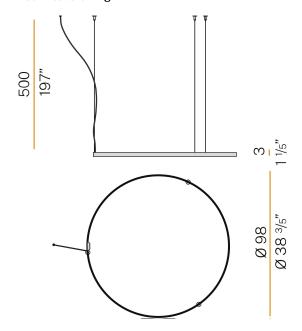

#### Technical drawing

Single or multiple suspension lighting fixture for interiors, with direct and indirect light

Bended extruded aluminium structure in white, black, bronze, mat brass or titanium polyacrylic paint.

Extruded polycarbonate diffuser with opaline finish.

Suspension kit with griplocks and 5m (196,9") long steel cables.

5m (196,9") long power cable in transparent PVC.

Provided without power canopy.