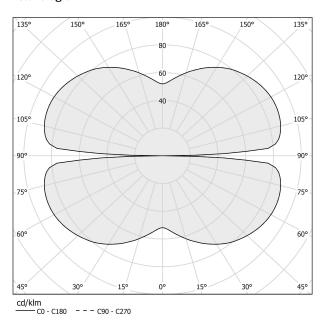

|
| EFFICIENCY               | 71.9%                   |
| WEIGHT                   | 1,43 Kg                 |
| PROTECTION DEGREE        | IP20                    |
| COLOUR TOLLERANCES       | SDCM 3                  |
| PACKING DIMENSIONS       | 107,0 x 107,0 x 11,0 cm |
|                          |                         |



Single or multiple suspension lighting fixture for interiors, with direct and indirect light

Bended extruded aluminium structure in white, black, bronze, mat brass or titanium polyacrylic paint.

Extruded polycarbonate diffuser with opaline finish.

Suspension kit with griplocks and 5m (196,9") long steel cables.

5m (196,9") long power cable in transparent PVC.

Provided without power canopy.









#### Technical drawing



#### Polar diagram



## **PANZERI**

#### Zero Round

#### Accessories / Power supply



# **PANZERI**

### Zero Round

#### Accessories / Feeding and fixing

| XM03301.531.0002<br>C€ [HL] <u>X</u> ♠   | Canopy for power supply and suspension of 1 Zero Shapes Horizontal model, with DALI/Push DIM drivers.                            | ₹   ₹ 20.6<br>8 1/6