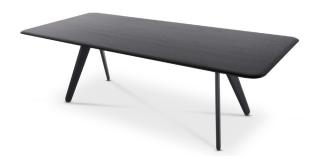

# **SLAB DINING TABLE 2.4M**

Slab is a robust collection which celebrates the natural beauty of oak. Each piece has generous proportions, solid materiality and is softened with a gently radius edge. The Slab family is made from solid oak, sourced from sustainably managed forests. The surface of the wood is deeply brushed to expose the grain, available in a natural or a black laquer.

## NATURAL, BLACK

#### **Production Process**

Made from solid oak, brushed to remove the softer parts of the wood, leaving a very resistant surface which is clear lacquered or black pigmented. The visible natural grain of the wood exposes the character of the material.