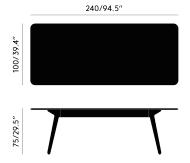

## **Packaging**

3 separate boxes delivered Top: 5cm H x 105cm L x 247cm W, 57Kg Legs: 17cm H x 45cm L x 76cm W, 10Kg Beam: 5cm H x 13.5cm L x 136 W, 5Kg