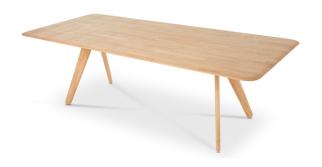

# **SLAB DINING TABLE 2.4M**

Slab is a robust collection which celebrates the natural beauty of oak. Each piece has generous proportions, solid materiality and is softened with a gently radius edge. The Slab family is made from solid oak, sourced from sustainably managed forests. The surface of the wood is deeply brushed to expose the grain, available in a natural or a black laquer.

## NATURAL, BLACK