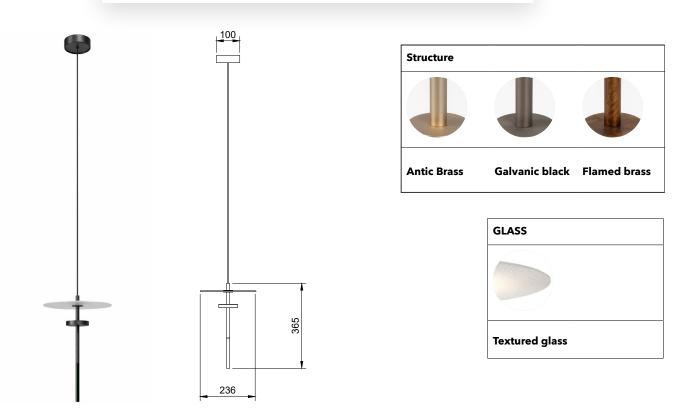

| Mounting    | Pendant       | Dimmable          | Yes (TRIAC, trailing edge) | Marking     | ( € IP20 \F/ □                                  |
|-------------|---------------|-------------------|----------------------------|-------------|-------------------------------------------------|
| Environment | Indoor        | Source<br>Voltage | Included                   | Weight      | 3 kgs                                           |
| Lampshade   | Metal & Glass |                   | Led 6w 2700k 550lm         | Cord lenght | 2000mm adjustable ;<br>other length on request. |
| Frame       | Cord & Metal  |                   | 220-250V                   |             |                                                 |