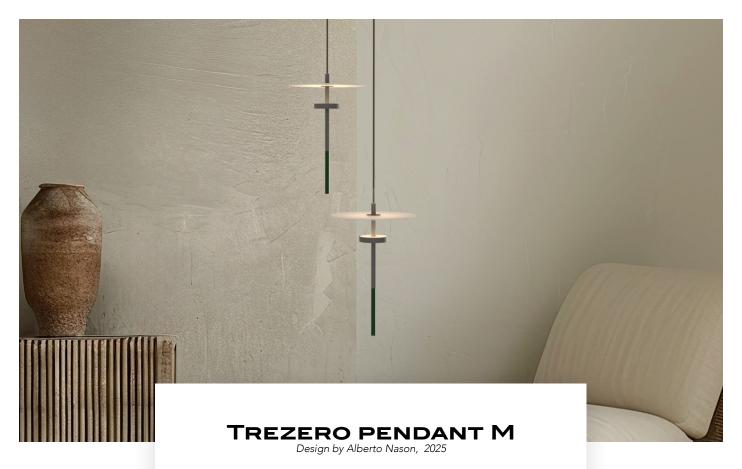

| Mounting    | Pendant       | Dimmable          | Yes (TRIAC, trailing edge) | Marking     | ( € IP20 \F/ □                                  |
|-------------|---------------|-------------------|----------------------------|-------------|-------------------------------------------------|
| Environment | Indoor        | Source<br>Voltage | Included                   | Weight      | 3 kgs                                           |
| Lampshade   | Metal & Glass |                   | Led 6w 2700k 550lm         | Cord lenght | 2000mm adjustable ;<br>other length on request. |
| Frame       | Cord & Metal  |                   | 220-250V                   |             |                                                 |



## PHASE-CUT DIMMING: STANDARD

All our products are delivered and t