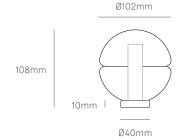

Image shown above 14p

Series 14

Pendant Colour Clear, sepia, grey

Lamp Internal LED light source, 1W LED, 2500K, 110Im, 80 CRI

 Lamp Life
 50,000 hr

 Base
 Ø40mm

MaterialsGlass, brass, electrical componentsChargingUSB-C compatible (not included)Charging Time45 min using a fast chargeBattery Type3.7V, 400mAh LiPo batteryBattery Cycle500 cycles at 80+% capacity