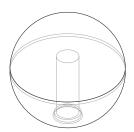

Image shown above 14p

Series 14

Pendant Colour Clear, sepia, grey

Lamp Internal LED light source, 1W LED, 2500K, 110Im, 80 CRI

 Lamp Life
 50,000 hr

 Base
 Ø40mm

MaterialsGlass, brass, electrical componentsChargingUSB-C compatible (not included)Charging Time45 min using a fast chargeBattery Type3.7V, 400mAh LiPo batteryBattery Cycle500 cycles at 80+% capacity