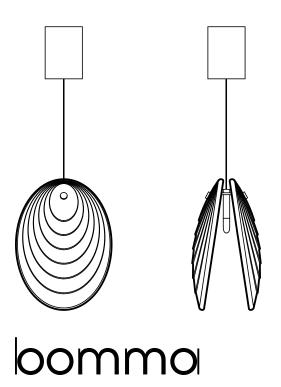

# mussels

Design by Václav Mlynář

## single pendant

Design by Václav Mlynář

#### Handmade glass attributes

The Mussels Collection is made by our in-house developed, pressed glass technology. Any small bubbles, nonmelts and irregularities in the glass are both proof and a characteristic feature of this unique glassmaking process.

The glass parts of Mussels are handpainted, so the intensity of color may vary slightly.