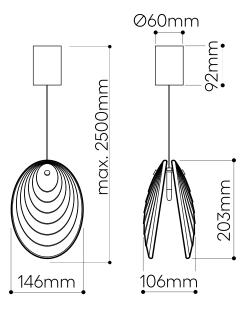

#### LIGHTING DESCRIPTION

| Size            | 146 × 203 × 106 mm                                                              |
|-----------------|---------------------------------------------------------------------------------|
|                 | 5,7 × 8,0 × 4,2 inch                                                            |
| Cable           | transparent 2,5 m / 98,4 inch                                                   |
| Weight          | +- 1,5 kg / 3,3 lb                                                              |
| Glass           | lead-free crystal in clear, alabaster,<br>smoke and dark pearl                  |
| Mounting        | brushed gold = brushed brass,<br>anthracite = brass and galvanized black nickle |
| Protection      | IP 20                                                                           |
| Nominal voltage | 220-240V / A.C. 50 hz (EU)                                                      |
|                 | 110-120 V / A.C. 60 Hz (USA)                                                    |
| Class           | III. EU / II. USA                                                               |
|                 |                                                                                 |