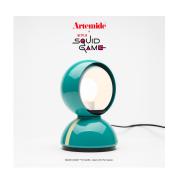

## S0028018ASG3

| Design By ===    |  |
|------------------|--|
| Design by        |  |
| Vico Magistretti |  |

Collection =

Design

| <b>.</b> | (P20) |
|----------|-------|
|          |       |

#### Colors & Finishes —

| Green |
|-------|

## Materials =

• Body in painted metal

### Features & Accessories =

• Possibility to mount on wall