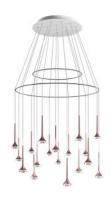

## SP FAIR 18 Design by Manuel Vivian

Collection consisting of recessed downlights, wall lamps, ceiling lamps and suspended lamps with chromed metal frame and glass diffuser. Available in several colours and sizes. Built-in (dimmable for some versions) LED light source.

Typology: suspended