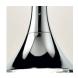

## SP FAIR 18 Design by Manuel Vivian

Collection consisting of recessed downlights, wall lamps, ceiling lamps and suspended lamps with chromed metal frame and glass diffuser. Available in several colours and sizes. Built-in (dimmable for some versions) LED light source.

Typology: suspended

## Ratings

- •Built in LED module
- •CCT 2700 K
- Diffused light
- ·Surface installation over holes
- •Supply voltage ~220-240V
- •Switch mode: on-off
- •Dimmable 1-10V LED driver
- Steel frame

kg 20.1 m³ 0.28