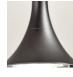

## SP FAIR 18 Design by Manuel Vivian

Collection consisting of recessed downlights, wall lamps, ceiling lamps and suspended lamps with chromed metal frame and glass diffuser. Available in several colours and sizes. Built-in (dimmable for some versions) LED light source.

Typology: suspended

## Ratings

- •Built in LED module
- •CCT 2700 K
- Diffused light
- ·Surface installation over holes
- •Supply voltage ~220-240V
- •Switch mode: on-off
- •Dimmable 1-10V LED driver
- Steel frame

kg 20.1 m³ 0.28