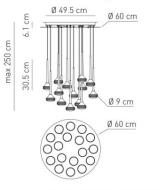

## Ratings

- •Built in LED module
- •CCT 2700 K
- Diffused light
- ·Surface installation over holes
- •Supply voltage ~220-240V
- •Switch mode: on-off
- •Dimmable 1-10V LED driver
- Steel frame

kg 20.1 m³ 0.28

## FAIRY / DRIVER INCLUDED

| Туре | Article | Colours    | Finish                 | Source |                                    |
|------|---------|------------|------------------------|--------|------------------------------------|
| SP   | FAIR 18 | CS crystal | CR white + chrome      | LED    | 18 x 6,4W<br>diffused beam - 2700K |
|      |         | AM amber   | NI white + matt nickel |        |                                    |
|      |         | GR grey    |                        |        |                                    |