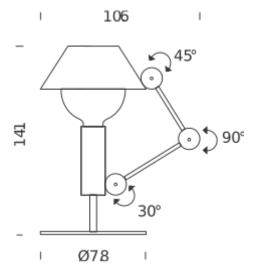

## MR. LIGHT

Javier Mariscal

Graphic and playful table lamp made with an articulated arm and body in matt black metal. The two-tone lampshade with matt white interior creates a diffused light and provides the possibility of reducing the intensity of the light in the upper part thanks to the light bulb cover with the hat closure.

## **LAMPING**

Source E26 LED/HALO/FLUO

Total power 42W
Emission diffused

Switching switch on cable

Tension 120V

Materials steel + aluminum

Notes orientable reflector, switch on cable, cable length 6.6'

Net lamp weight 3 lbs