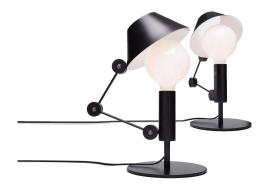

## MR. LIGHT

Javier Mariscal

Graphic and playful table lamp made with an articulated arm and body in matt black metal. The two-tone lampshade with matt white interior creates a diffused light and provides the possibility of reducing the intensity of the light in the upper part thanks to the light bulb cover with the hat closure.