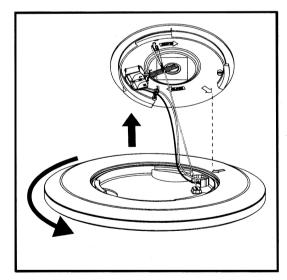

Place LED lamp as shown with marked arrows. Once LED lamp is lifted in place, turn clockwise to lock it in position. Make sure LED lamp locks to it's place.

Light source:

Philips Ceiling Light 18 W LED lamp 220-240V 1500 lumen