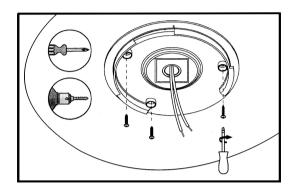

## **IMPORTANT NOTICE:**

Before installation make sure power is **OFF**! Only professional electrician is allowed to do installation!

B. by screwing to ceiling/wall with 3 screws. ( see page 2 for dimensions on ceiling holes )

Make sure to feed electrical cable from ceiling before installation!

- 1. Attach support wire to ceiling plate. This will help keep hands free for installation.
- 2. Connect electrical wires as shown. Push connectors to their place in ceiling plate.