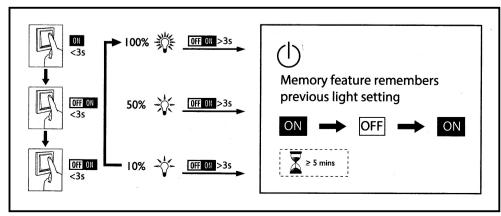

## Pilke 65 Plafond user manual

## **IMPORTANT NOTICE:**

Before installation make sure power is **OFF**! Only professional electrician is allowed to do installation!





B. by screwing to ceiling/wall with 3 screws. ( see page 2 for dimensions on ceiling holes )

Make sure to feed electrical cable from ceiling before installation!



- 1. Attach support wire to ceiling plate. This will help keep hands free for installation.
- 2. Connect electrical wires as shown. Push connectors to their place in ceiling plate.



Place LED lamp as shown with marked arrows. Once LED lamp is lifted in place, turn clockwise to lock it in position. Make sure LED lamp locks to it's place.

Light source:

Philips Ceiling Light 18 W LED lamp 220-240V 1500 lumen

Sceneswitch: 3 light settings