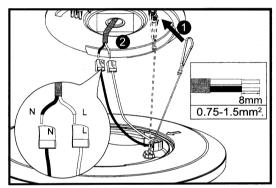

Make sure to feed electrical cable from ceiling before installation!

- 1. Attach support wire to ceiling plate. This will help keep hands free for installation.
- 2. Connect electrical wires as shown. Push connectors to their place in ceiling plate.