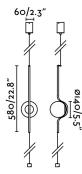

## **Specifications**

| Bulb:                                                  | LED 6W 2700K 570 lm                                |
|--------------------------------------------------------|----------------------------------------------------|
| Bulb included:                                         | Yes                                                |
| Transformer:                                           | Driver                                             |
| Transformer included:                                  | Yes                                                |
| Voltage:                                               | 100-240V                                           |
| Operating Frequency:                                   |                                                    |
| IP:                                                    | 20                                                 |
|                                                        |                                                    |
| Class:                                                 | II                                                 |
| Class:<br>Material:                                    | Aluminium and opal glass diffuser                  |
|                                                        |                                                    |
| Material:                                              | Aluminium and opal glass diffuser                  |
| Material:<br>Designer:                                 | Aluminium and opal glass diffuser                  |
| Material:<br>Designer:<br>Recommended bulb:            | Aluminium and opal glass diffuser                  |
| Material:<br>Designer:<br>Recommended bulb:<br>Height: | Aluminium and opal glass diffuser NAHTRANG 1180 mm |