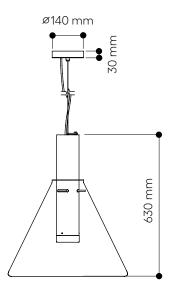

### LIGHTING DESCRIPTION

| Size            | dia. 535 mm, H 630 mm                 |
|-----------------|---------------------------------------|
|                 | dia. 21 inch, H 24,8 inch             |
| Cable           | black textile braid 2,5 m / 98,4 inch |
| Weigh           | 24 kg / 52,8 lb                       |
| Material        | underlay color glass                  |
| Mounting        | polished stainless steel, gold        |
| Protection      | IP 20                                 |
| Nominal voltage | 220-230V / A.C. 50 hz (EU)            |
|                 | 100-110 V / A.C. 60 Hz (USA)          |
| Class           | II. EU / I. USA                       |
|                 |                                       |