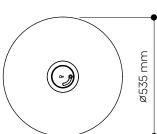

### LIGHTING DESCRIPTION

| Size            | dia. 535 mm, H 630 mm                 |
|-----------------|---------------------------------------|
|                 | dia. 21 inch, H 24,8 inch             |
| Cable           | black textile braid 2,5 m / 98,4 inch |
| Weigh           | 24 kg / 52,8 lb                       |
| Material        | underlay color glass                  |
| Mounting        | polished stainless steel, gold        |
| Protection      | IP 20                                 |
| Nominal voltage | 220-230V / A.C. 50 hz (EU)            |
|                 | 100-110 V / A.C. 60 Hz (USA)          |
| Class           | II. EU / I. USA                       |
|                 |                                       |