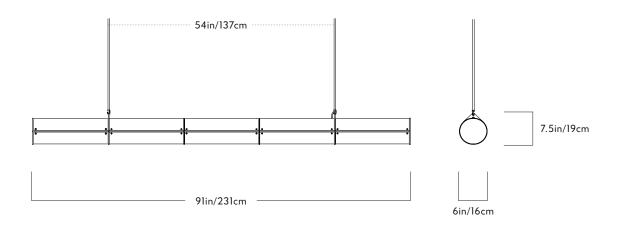

# Roll & Hill



## Woody Endless

# **Finishes**

Black/oak, bronze/oak,

Straight - 5 units

# **Product**

Series

Endless

Straight - 5 units

### Dimensions

L 91in/231cm x W 6in/16cm x H 7.5in/19cm

#### Weight

36lb/16kg

#### Materials

Aluminum, acrylic, wood

polished nickel/oak, brushed brass/oak

#### Suspension

1/2-inch aluminum stem in matching metal finish. 35-inch length included with lamp. 96-inch length available for additional cost. Stem length can be adjusted on site.

Polished nickel is cut to spec, 3/8" aluminum tube

2 x 5-inch canopy in matching metal finish

### Certifications

UL, cUL (120V) CE/CB (240V)

### 120V Illumination

Integrated LED Wattage: 85 Watts Lumens: 2500 Lumens

Color Temperature: 2700 Kelvin

Life Hours: 50,000

Dimming: Triac, ELV or 0-10V

### 240V Illumin