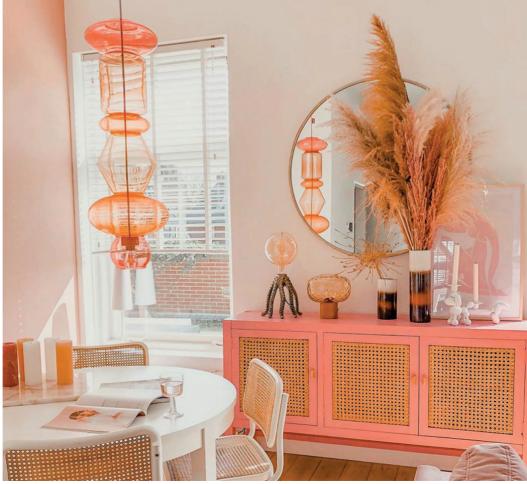

## ★ Features

- Including white and
- light grey ceiling cap • Comes with remote
- Dimmable lamp
- You can choose for a set consisting out of either 1, 2, 3 or 4 candies
- 1, 2, 3 or 4 candles
  Candyofnie is available in
- multiple shapes and colors
- The available combinations are mentioned in the colorbinder: Lighting

## Keeping it clean Use a soft cloth and

lukewarm water to clean the lamp gently

Candyofnie is available in multiple shapes and colors

You can choose for a set consisting out of either 1, 2, 3 or 4 candies