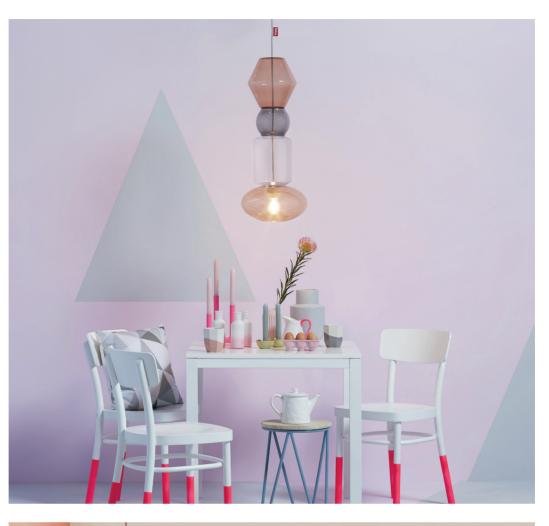

## ★ Features

- Including white and
- light grey ceiling cap • Comes with remote
- Dimmable lamp
- You can choose for a set consisting out of either 1, 2, 3 or 4 candies
- 1, 2, 3 or 4 candles
  Candyofnie is available in
- multiple shapes and colors
- The available combinations are mentioned in the colorbinder: Lighting

## Keeping it clean Use a soft cloth and

lukewarm water to clean the lamp gently

Candyofnie is available in multiple shapes and colors

You can choose for a set consisting out of either 1, 2, 3 or 4 candies