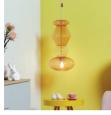

## ★ Features

- Including white and
- light grey ceiling cap • Comes with remote
- Dimmable lamp
- You can choose for a set consisting out of either 1, 2, 3 or 4 candies
- 1, 2, 3 or 4 candles
  Candyofnie is available in
- multiple shapes and colors
- The available combinations are mentioned in the colorbinder: Lighting

## Keeping it clean Use a soft cloth and

lukewarm water to clean the lamp gently

Candyofnie is available in multiple shapes and colors

You can choose for a set consisting out of either 1, 2, 3 or 4 candies