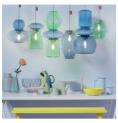

## ★ Features

- Including white and
- light grey ceiling cap • Comes with remote
- Dimmable lamp
- You can choose for a set consisting out of either 1, 2, 3 or 4 candies
- 1, 2, 3 or 4 candles
  Candyofnie is available in
- multiple shapes and colors
- The available combinations are mentioned in the colorbinder: Lighting

## Keeping it clean Use a soft cloth and

lukewarm water to clean the lamp gently

Candyofnie is available in multiple shapes and colors

You can choose for a set consisting out of either 1, 2, 3 or 4 candies