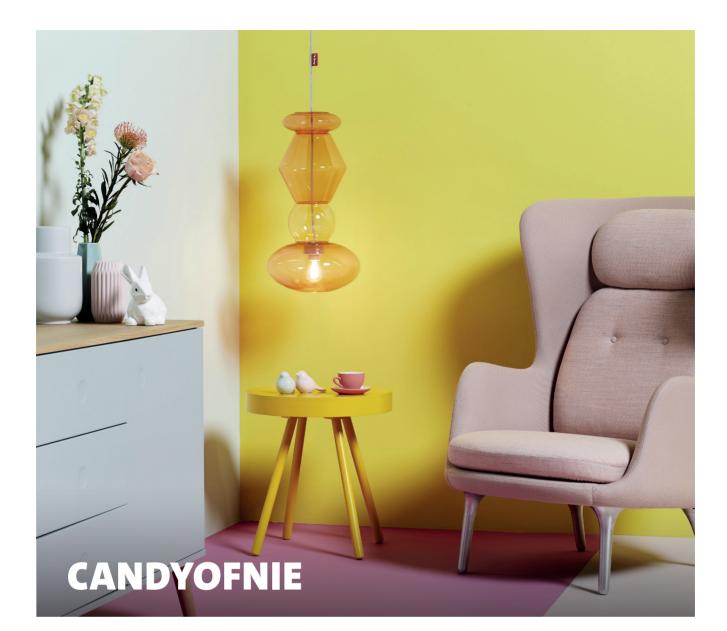

## Candyofnie

- Material Polymethyl methacrylate
- Weight product Electric part: 0.5 kg Candy: depending on shape
- Dimensions W = Ø 30 cm (max) H = 180 cm (cable) (XL cable available 5 meter)
- Weight product + packaging Set 1 and 2: 1 kg Set 3 and 4: 2 kg
- Dimensions packaging 52 x 41 x 41 cm

## ★ Features

- Including white and
- light grey ceiling cap • Comes with remote
- Dimmable lamp
- You can choose for a set consisting out of either 1, 2, 3 or 4 candies
- 1, 2, 3 or 4 candles
  Candyofnie is available in
- multiple shapes and colors
- The available combinations are mentioned in the colorbinder: Lighting

## Keeping it clean Use a soft cloth and

lukewarm water to clean the lamp gently

Candyofnie is available in multiple shapes and colors

You can choose for a set consisting out of either 1, 2, 3 or 4 candies