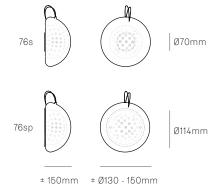

Image shown 76s (left), 76sp (right)

Series

Wall mounted Mounting **Glass Colour** Clear, grey, green 0.4W LED, 2700K, 70Im Lamp

**Canopy Finish** White canopy.

Materials Blown glass, electrical components, steel canopy

**Power Supply** 76s: Remote mounted

76sp: Integral (for installation onto a junction box)

Bocci recommends remote mounting power supplies for ease

of long-term maintenance.

**Environment** Indoor, dry location. IP30

## Weight (kg)

| 76s  | 0.7 |
|------|-----|
| 76sp | 0.7 |