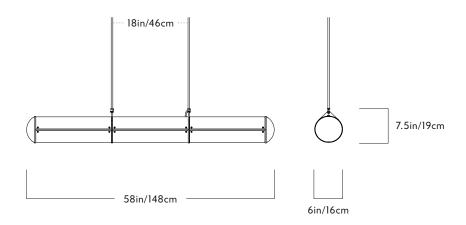

## Straight - 3 units

Series Endless

Product

Straight - 3 units

<u>Dimensions</u> L 58in/148cm x W 6in/16cm x H 7.5in/19cm

Weight 20lb/9kg

Materials Aluminum, acrylic **Finishes** 

Black, bronze, polished nickel, brushed brass