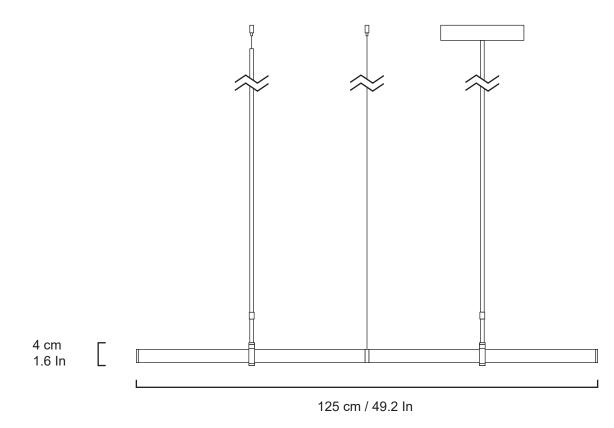

## Light Object 015

Product: NHLO015 125 cm

Dimensions: L 125 cm / 49.2 ln W 4 cm / 1.6 ln H 4 cm / 1.6 ln

<u>Materials:</u> Brass, Acrylic tube

<u>Weight:</u> 0.5 kg / 1.1 lbs

## Pendant / Ceiling light fixture

<u>Finishes/Colors:</u> Polished brass Satin brass Natural brass

Suspension: DIA 3 mm / 0.1 In metal wire and DIA 1 cm / 0.4 In brass stem in matching finish. Height to order. Maximum length 2 m.

<u>Canopy:</u> DIA 21 cm / 8.26 ln H 4.5 cm / 1.77 ln Available in matching finish 240V Illumination: Light: LED Wattage: 27W Temprature: 2700K Color: Warm White LED Life: 40,000 Hours LED driver: MW PWM-40 Dimming: DIM DALI