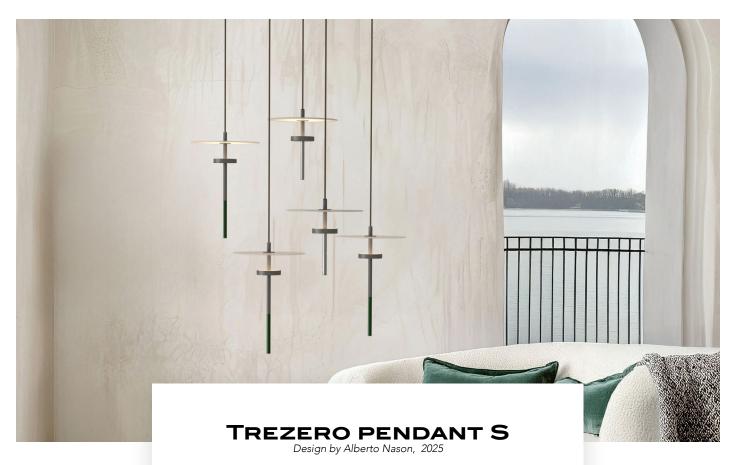

| Mounting    | Pendant       | Dimmable                                                                                | Yes (TRIAC, trailing edge) | Marking     | (€   P20    ▼ □                                 |
|-------------|---------------|-----------------------------------------------------------------------------------------|----------------------------|-------------|-------------------------------------------------|
| Environment | Indoor        | Source         Included           Led 6w 2700k 550lm           Voltage         220-250V | Included                   | Weight      | 3 kgs                                           |
| Lampshade   | Metal & Glass |                                                                                         | Led 6w 2700k 550lm         |