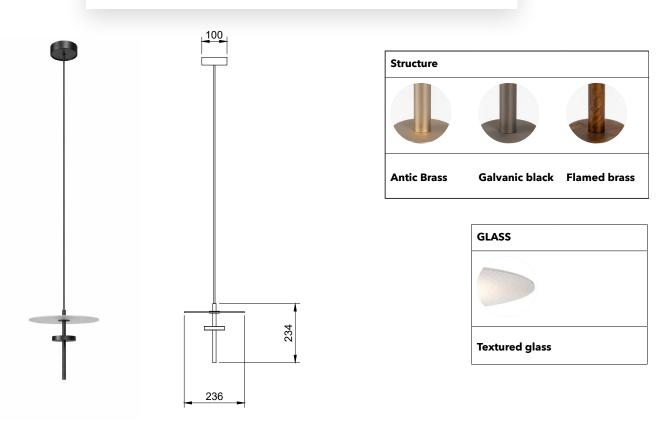

| Mounting    | Pendant       | Dimmable                                                                                | Yes (TRIAC, trailing edge) | Marking     | (€   P20    ▼ □                                 |
|-------------|---------------|-----------------------------------------------------------------------------------------|----------------------------|-------------|-------------------------------------------------|
| Environment | Indoor        | Source         Included           Led 6w 2700k 550lm           Voltage         220-250V | Included                   | Weight      | 3 kgs                                           |
| Lampshade   | Metal & Glass |                                                                                         | Led 6w 2700k 550lm         | Cord lenght | 2000mm adjustable ;<br>other length on request. |
| Frame       | Cord & Metal  |                                                                                         | 220-250V                   |             |                                                 |