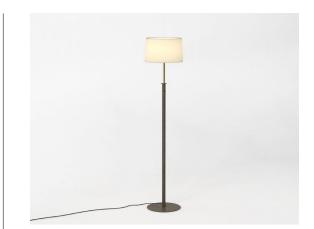

Astro® is a registered trademark of astro lighting limited. Astro lighting's<br>fixture designs and imagery are protected under U.S. And international<br>intellectual property laws, and all rights to such designs and imagery are |
| F Mark:                  | -                     |                                                                                                                                                                                                                                      |
|                          |                       | expressly reserved.                                                                                                                                                                                                                  |



Code: 1483006 Finish: Bronze

### **Product Elevations**

# astro

Please note that some dimensions may vary slightly due to manufacturing tolerances, this includes cable entry and fixing holes.