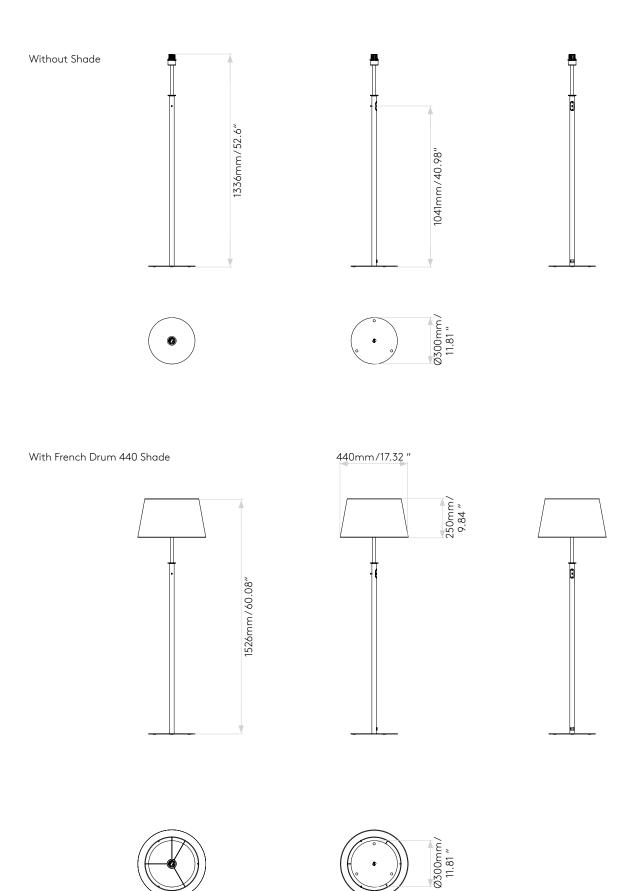

Interior cULus (Class 1) Dry Mains 120V

\_

Metal - Mild Steel H: 1336 W: 300 D: 300 H: 52.60 W: 11.81 D: 11.81

-3000 /118.11 2.31 Yes - if installed in compliance with ADA 308, 309.3, 309.4

Ic Rating:

### **Product Elevations**

# astro

Please note that some dimensions may vary slightly due to manufacturing tolerances, this includes cable entry and fixing holes.