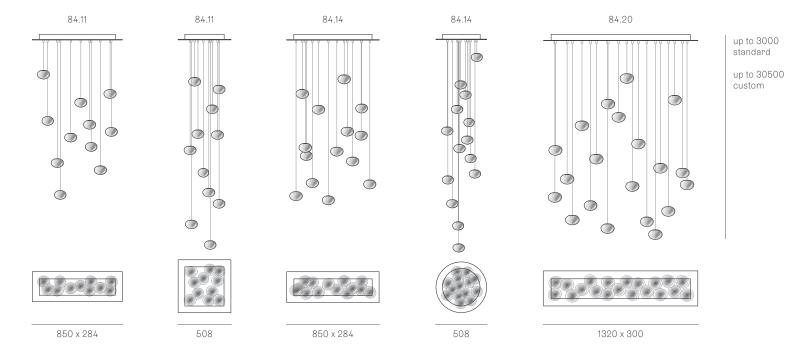

# **NON-ADJUSTABLE LENGTH**

± Ø110 - 120mm

Image shown above 84.14 with round canopy

Series 84

Mounting Ceiling mounted

Glass Colour Clea

Lamp 1W LED, 2700K, 100lm (2500K and 3000K options available)

10W Xenon, 2600K, 81lm

Coaxial Length 3000mm standard / up to 30500mm maximum

Adjustable length: 84.1 - 84.9 Non-adjustable Length: 84.11 - 84.61

Canopy Finishes 84.1 - 84.7: white, black or brushed nickel canopy

84.1m: white, black, brushed nickel, or brushed brass canopy

84.9 - 84.61: white canopy

All dimensions are in millimeters (mm) unless otherwise specified.