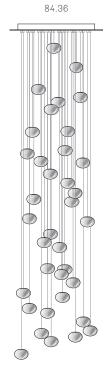

#### Rectangle

| 84.9  | 28.2 |
|-------|------|
| 84.11 | 36.6 |
| 84.14 | 39.5 |
| 84.20 | 67.7 |
| 84.26 | 80   |
| 84.36 | 91.8 |

# NON-ADJUSTABLE LENGTH

1000 x 335

600

1100 x 370

up to 3000 standard

up to 30500 custom

755

All dimensions are in millimeters (mm) unless otherwise specified.