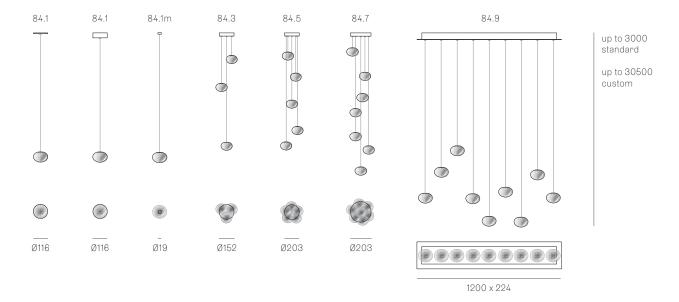

# **ADJUSTABLE LENGTH**

± Ø110 - 120mm

Image shown above 84.14 with round canopy

Series 84

Mounting Ceiling mounted

Glass Colour Clea

Lamp 1W LED, 2700K, 100lm (2500K and 3000K options available)

10W Xenon, 2600K, 81lm

Coaxial Length 3000mm standard / up to 30500mm maximum

Adjustable length: 84.1 - 84.9 Non-adjustable Length: 84.11 - 84.61

Canopy Finishes 84.1 - 84.7: white, black or brushed nickel canopy

84.1m: white, black, brushed nickel, or brushed brass canopy

84.9 - 84.61: white canopy

All dimensions are in millimeters (mm) unless otherwise specified.