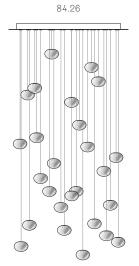

# **NON-ADJUSTABLE LENGTH**

### Round

| 84.1  | 2    |
|-------|------|
| 84.3  | 6.5  |
| 84.5  | 10.7 |
| 84.7  | 15.2 |
| 84.13 | 29.6 |
| 84.14 | 40.2 |
| 84.26 | 67.7 |
| 84.36 | 91.4 |
| 84.19 | 45.8 |
| 84.37 | 84.8 |
| 84.61 | 139  |

All dimensions are in millimeters (mm) unless otherwise specified.