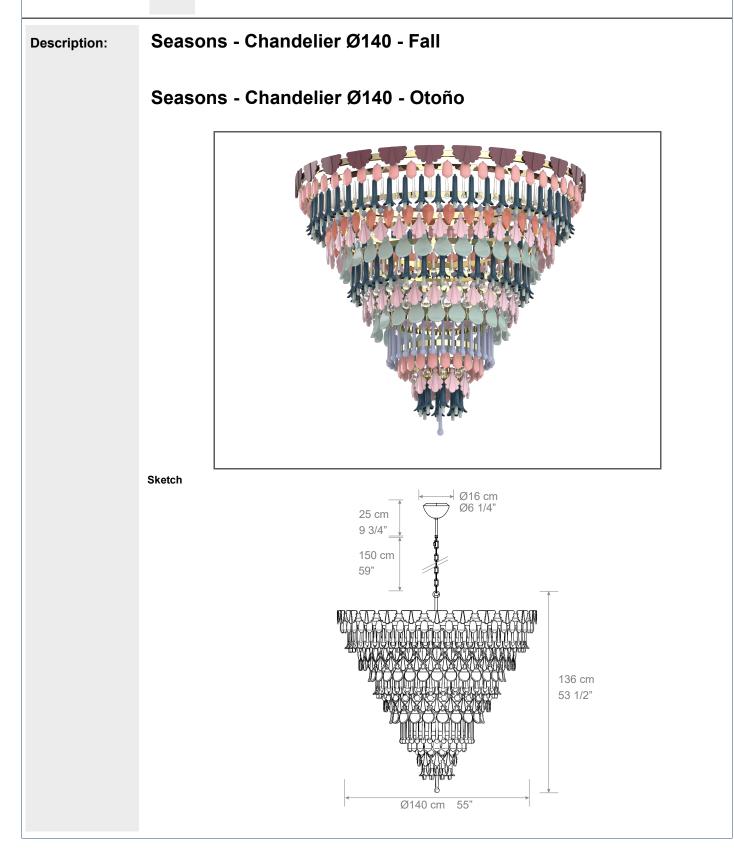

|                                       | Technical data sheet                                                                                                                                                                                                                                                                                                                                                                                                                                                                                                                                                                                                                                                                                                                                                                                                               |
|---------------------------------------|------------------------------------------------------------------------------------------------------------------------------------------------------------------------------------------------------------------------------------------------------------------------------------------------------------------------------------------------------------------------------------------------------------------------------------------------------------------------------------------------------------------------------------------------------------------------------------------------------------------------------------------------------------------------------------------------------------------------------------------------------------------------------------------------------------------------------------|
| LLADRÓ<br>HANDMADE PORCELAIN<br>Spain | CE: Model 01024200 - UPC/EAN 737859242007<br>UK: Model 01024200 - UPC/EAN 737859242007<br>US: Model 01024201 - UPC/EAN 737859242014<br>JP: Model 01024202 - UPC/EAN 737859242021                                                                                                                                                                                                                                                                                                                                                                                                                                                                                                                                                                                                                                                   |
| Product name:                         | Seasons - Chandelier Ø140 - Fall                                                                                                                                                                                                                                                                                                                                                                                                                                                                                                                                                                                                                                                                                                                                                                                                   |
|                                       | Seasons - Chandelier Ø140 - Otoño                                                                                                                                                                                                                                                                                                                                                                                                                                                                                                                                                                                                                                                                                                                                                                                                  |
| Collection:                           | SEASONS                                                                                                                                                                                                                                                                                                                                                                                                                                                                                                                                                                                                                                                                                                                                                                                                                            |
| Mounting:                             | Chandelier Use: Indoor                                                                                                                                                                                                                                                                                                                                                                                                                                                                                                                                                                                                                                                                                                                                                                                                             |
| Environment:                          | Art Deco and nature are the sources of inspiration for Seasons, a lighting collection that combines the stamp of a recognizable style with the richness of colors and shapes of the seasons of the year. The happy 20's are the framework in which the vitalist Art Deco emerged, recognizable by its aerodynamic lines and geometric patterns. A style that, fruit of a laborious process of engraving composes this fantastic collection of lights. Meanwhile, the seasons of the year are expressed through a masterful treatment of color that conveys the particular beauty of each of them with their changes during night and day or the place where they take place. Proposals that cover from greens of spring to gray-blue tones of winter. Colors applied by hand on ornamented fragments combined with glass elements. |
| Installation and assembly:            | Follow instructions of the installation guide                                                                                                                                                                                                                                                                                                                                                                                                                                                                                                                                                                                                                                                                                                                                                                                      |
| Electrical<br>characteristics:        | Max. Power: 28 X 9W LED (252W)<br>Tension: CE-UK: 220/240VAC US-JP: 100/125VAC                                                                                                                                                                                                                                                                                                                                                                                                                                                                                                                                                                                                                                                                                                                                                     |
|                                       | Frequency: 50/60Hz<br>Class: I                                                                                                                                                                                                                                                                                                                                                                                                                                                                                                                                                                                                                                                                                                                                                                                                     |
|                                       |                                                                                                                                                                                                                                                                                                                                                                                                                                                                                                                                                                                                                                                                                                                                                                                                                                    |
| Dimmer                                | Dimmer not included                                                                                                                                                                                                                                                                                                                                                                                                                                                                                                                                                                                                                                                                                                                                                                                                                |
| Bulb                                  | Bulb not included                                                                                                                                                                                                                                                                                                                                                                                                                                                                                                                                                                                                                                                                                                                                                                                                                  |
|                                       | <b>CE:</b> CE/UK: 28 x E14 Max 9W Led 220V (252W)                                                                                                                                                                                                                                                                                                                                                                                                                                                                                                                                                                                                                                                                                                                                                                                  |
|                                       | US: 28 x E12 Max 9W Led 110V (252W)                                                                                                                                                                                                                                                                                                                                                                                                                                                                                                                                                                                                                                                                                                                                                                                                |
|                                       | JP: 28 x E17 Max 9W Led 110V (252W)                                                                                                                                                                                                                                                                                                                                                                                                                                                                                                                                                                                                                                                                                                                                                                                                |
|                                       |                                                                                                                                                                                                                                                                                                                                                                                                                                                                                                                                                                                                                                                                                                                                                                                                                                    |
| Certificates:                         | CE, UL,                                                                                                                                                                                                                                                                                                                                                                                                                                                                                                                                                                                                                                                                                                                                                                                                                            |
| Physical characteristics:             |                                                                                                                                                                                                                                                                                                                                                                                                                                                                                                                                                                                                                                                                                                                                                                                                                                    |