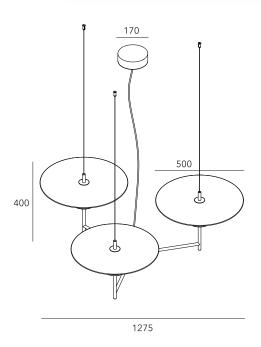

| Mounting    | Pendant       | Dimmable          | Yes (TRIAC, trailing edge) | Marking     | ( € IP20 \F/ □                                  |
|-------------|---------------|-------------------|----------------------------|-------------|-------------------------------------------------|
| Environment | Indoor        | Source<br>Voltage | Included                   | Weight      | 8kg                                             |
| Lampshade   | Metal & Glass |                   | Led 3x7w 2700k 3500lm      | Cord lenght | 2000mm adjustable ;<br>other length on request. |
| Frame       | Cord & Metal  |                   | 220-250V                   |             |                                                 |