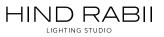

| Mounting    | Pendant       | Dimmable          | Yes (TRIAC, trailing edge) | Marking     | ( € IP20 \F/ □                                  |
|-------------|---------------|-------------------|----------------------------|-------------|-------------------------------------------------|
| Environment | Indoor        | Source<br>Voltage | Included                   | Weight      | 8kg                                             |
| Lampshade   | Metal & Glass |                   | Led 3x7w 2700k 3500lm      | Cord lenght | 2000mm adjustable ;<br>other length on request. |
| Frame       | Cord & Metal  |                   | 220-250V                   |             |                                                 |