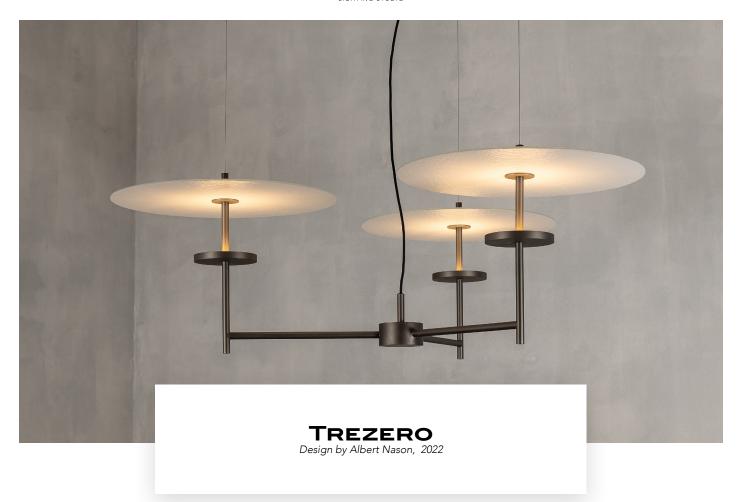

| Mounting    | Pendant       | Dimmable          | Yes (TRIAC, trailing edge) | Marking     | ( € IP20 \F/ □                                  |
|-------------|---------------|-------------------|----------------------------|-------------|-------------------------------------------------|
| Environment | Indoor        | Source<br>Voltage | Included                   | Weight      | 8kg                                             |
| Lampshade   | Metal & Glass |                   | Led 3x7w 2700k 3500lm      | Cord lenght | 2000mm adjustable ;<br>other length on request. |
| Frame       | Cord & Metal  |                   | 220-250V                   |             |                                                 |